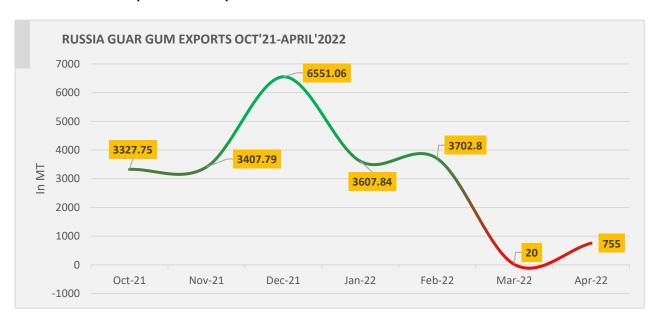

### Russia Guar Gum exports Oct'21-April'22

Guar Gum exports declined after feb'22 amid Russia Ukraine war and kept prices under pressure.

India's guar gum exports decreased in the month of April'2022 by 8.83% to 18,971 MT compared to 17,627 MT during previous month. However, the gum shipments were up by 7.62% in April'2022 compared to the same period last year. Out of the total exported quantity, around 5,511 MT (29%) bought by US, Russia bought 7,55 MT (3.98%), Germany 3,392 MT (17.88%), China 2,427 MT (12.80%), and Canada 491 MT (2.59%) respectively. We expect Guar export in May'22 at 17,000-18,000 tonnes.

Weak exports to russia attributed to decline in Guar exports in March and April and pushed guar seed and guar gum prices to multi week low.