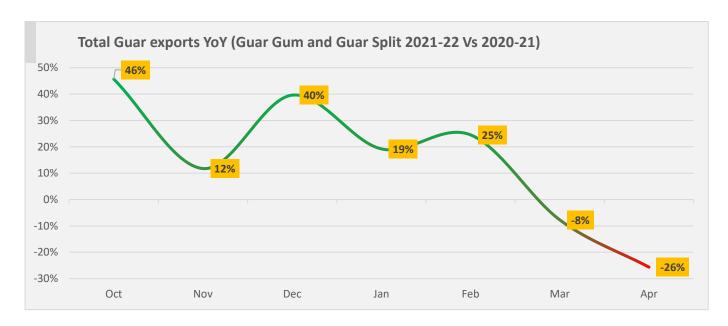

Total guar exports in April'22 went down by 26% to 19,614 MT as compared to 26,368 MT previous year same period on weak demand by China and USA. However, cumulative exports till April'22 still up by 13% to 16,7189 as comared to previous year same period at 14,8208.