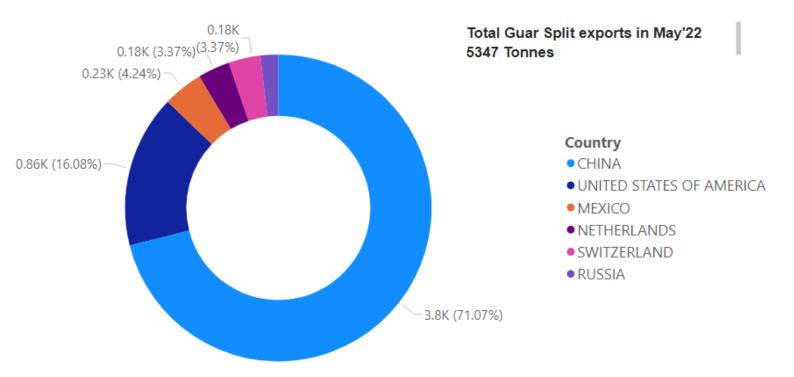

#### **Guar Split Exports**

India's Guar split exports increased in the month of May'2022 by 731% to 5,347 MT as compared to 643 MT previous month. However, the guar split shipments down by 50.66% in May'22 compared to the same period last year at 10,838 MT. Out of the total exports, around 3,800 MT (71.07%) bought by China, US 860 MT (16.08%), We expect guar split export in June at 4,000-5,000 tonnes.