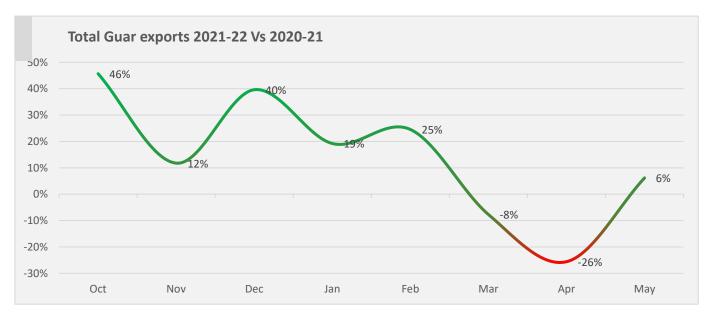

Total guar exports in May'22 recorded up by 6% to 33,095 MT as compared to 31,178 MT previous year same period amid bullish crude oil prices and increase in oil rig count. However, cumulative exports till May'22 still up by 12% to 200284 MT as compared to previous year same period at 179386.