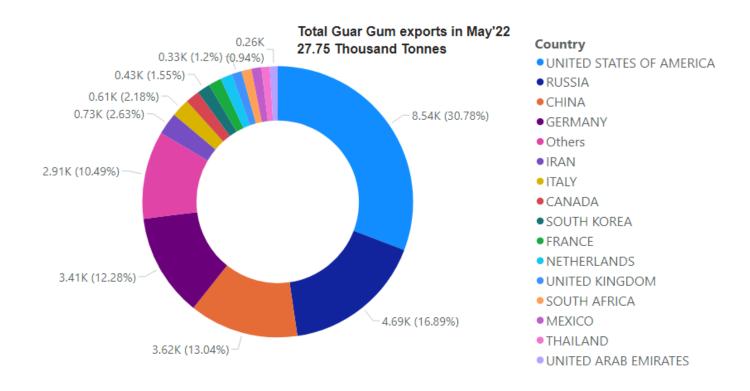

#### **Guar Gum Exports:**

India's guar gum exports increased in the month of May'2022 by 36.42% to 27,748 MT compared to 18,971 MT during previous month. However, the gum shipments were up by 46.27 % in May'2022 compared to the same period last year. Out of the total exported quantity, around 8541 MT (30.78%) bought by US, Russia bought 4,686 MT (16.89%), China 3,618 MT (13.04%), Germany 3,408 MT (12.28%). Export demand was driven by bullish crude oil prices. We expect Guar export in June'22 at 25,000-28,000 tonnes.