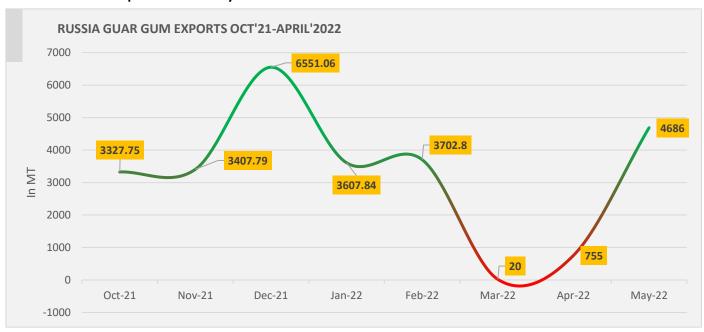

#### **Guar Gum Exports:**

India's guar gum exports increased in the month of May'2022 by 36.42% to 27,748 MT compared to 18,971 MT during previous month. However, the gum shipments were up by 46.27 % in May'2022 compared to the same period last year. Out of the total exported quantity, around 8541 MT (30.78%) bought by US, Russia bought 4,686 MT (16.89%), China 3,618 MT (13.04%), Germany 3,408 MT (12.28%). Export demand was driven by bullish crude oil prices. We expect Guar export in June'22 at 25,000-28,000 tonnes.

#### Russia Guar Gum exports Oct'21-May'22

Russian Guar gum imports went down in Feb-March amid Russia-Ukraine war, however export demand has rebounded in May.

As on 10th June'2022, as per data released by Baker Hughes, the number of oilrigs in USA increased by 6 to 580 as compared to previous week at 574.