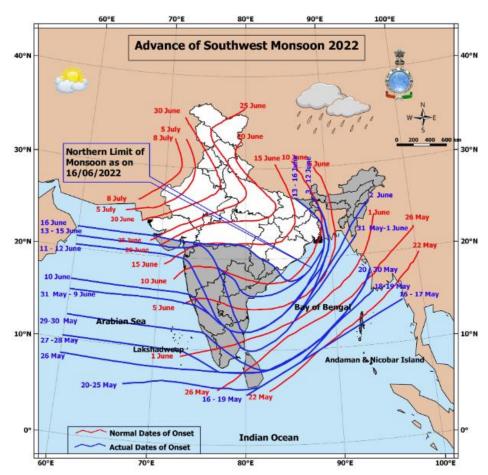

# Weather Activity in the last 24 hours:

Monsoon has advanced further over part of Gujarat, most parts of Maharashtra, south Madhya Pradesh, Chhattisgarh and Odisha.

During the last 24 hours, moderate to heavy rain continued over Northeast India, parts of sub-Himalayan West Bengal and Sikkim.

Light to moderate rain with few heavy spells occurred over interior Tamil Nadu, parts of Lakshadweep and

at one or two places over Southeast Rajasthan and western parts of Uttar Pradesh.

Light to moderate rain occurred over Bihar, Madhya Pradesh, Kerala, coastal Karnataka, Konkan and Goa, Rayalaseema, parts of coastal Andhra Pradesh, parts of Telangana, interior Odisha, Punjab, Himachal Pradesh, Uttarakhand and Jammu and Kashmir.

Light rain occurred over Jharkhand, east and Central Uttar Pradesh, east Haryana, Delhi, south Gujarat, Madhya Maharashtra, Chhattisgarh and Andaman and Nicobar Islands.

#### Weather Activity in the next 24 hours:

During the next 24 hours, moderate to heavy rain with isolated very heavy spell is possible over Northeast India.

Light to moderate rain with few heavy spells are possible for over sub-Himalayan west Bengal and Sikkim, Northeast Bihar, parts of Kerala, coastal Karnataka, south interior Karnataka, interior parts of Tamil Nadu, Rayalaseema and at one or two places over Telangana, Punjab and Lakshadweep.

Scattered light to moderate rain may occur over rest of Bihar, Jharkhand, Gangetic west Bengal, Odisha, Uttar Pradesh, Haryana, Delhi, north and East Rajasthan, Madhya Pradesh, Maharashtra, parts of Chhattisgarh, east Gujarat, Himachal Pradesh and Uttarakhand.