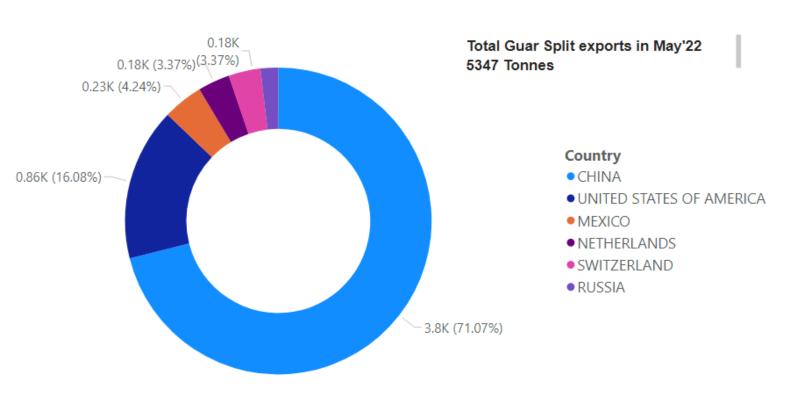

#### **Guar Split Exports**

India's Guar split exports increased in the month of May'2022 by 731% to 5,347 MT as compared to 643 MT previous month. However, the guar split shipments down by 50.66% in May'22 compared to the same period last year at 10,838 MT. Out of the total exports, around 3,800 MT (71.07%) bought by China, US 860 MT (16.08%), We expect guar split export in June at 4,000-5,000 tonnes.