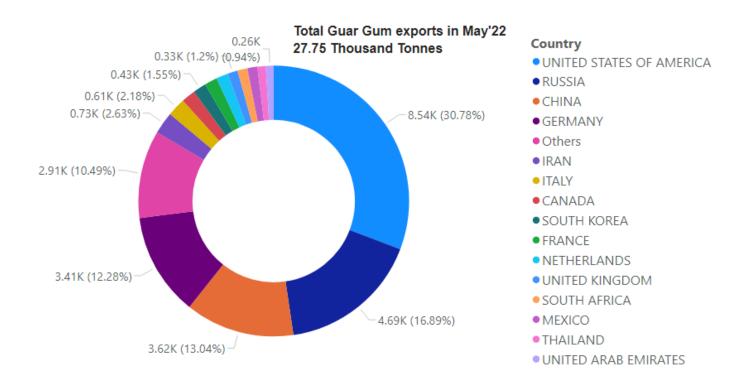

## Previous updates Guar Gum Exports:

India's guar gum exports increased in the month of May'2022 by 36.42% to 27,748 MT compared to 18,971 MT during previous month. However, the gum shipments were up by 46.27 % in May'2022 compared to the same period last year. Out of the total exported quantity, around 8541 MT (30.78%) bought by US, Russia bought 4,686 MT (16.89%), China 3,618 MT (13.04%), Germany 3,408 MT (12.28%). Export demand was driven by bullish crude oil prices. We expect Guar export in June'22 at 25,000-28,000 tonnes.