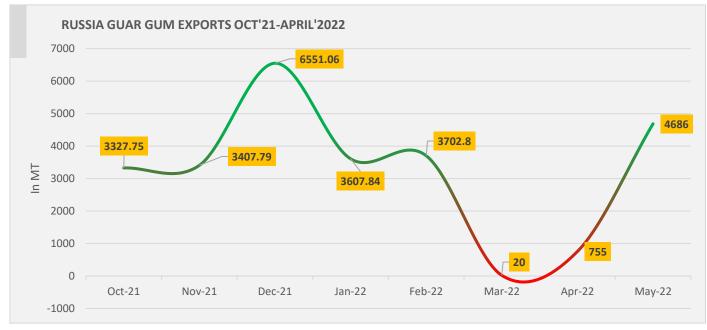

#### Russia Guar Gum exports Oct'21-May'22

Russian Guar gum imports went down in Feb-March amid Russia-Ukraine war, however export demand has rebounded in May.

As on 10th June'2022, as per data released by Baker Hughes, the number of oilrigs in USA increased by 6 to 580 as compared to previous week at 574.