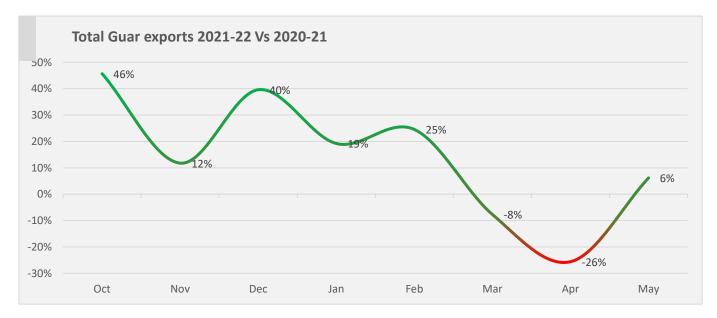

Total guar exports in May'22 recorded up by 6% to 33,095 MT as compared to 31,178 MT previous year same period amid bullish crude oil prices and increase in oil rig count. However, cumulative exports till May'22 still up by 12% to 200284 MT as compared to previous year same period at 179386.