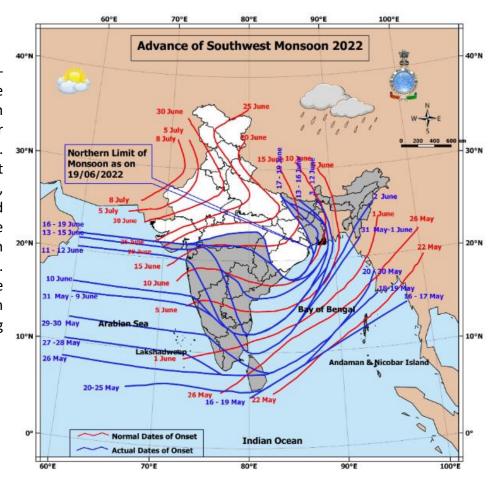

#### **Weather Updates**

North India is receiving Pre-Monsoon showers for the last 3 days. More such showers are expected over the next 3 more days. Continuing with the wet spell, most parts of Punjab, Haryana, Rajasthan Delhi will witness moderate rain and thundershowers on 19th, 20th and 21st June. Isolated stations may receive heavy thunderstorms with gusty winds and lightning strikes.