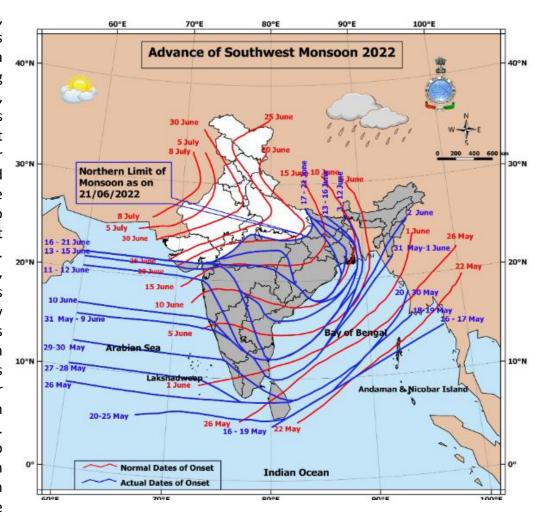

#### **Weather Updates**

For the last three days, a cyclonic circulation is marked over Haryana and adjoining Also, Rajasthan. another circulation lies over extreme West Rajasthan and border The 2nd areas. circulation will have showers confined to north and west Rajasthan tomorrow. After this spell, weather conditions will mostly turn dry over both the cities between 21st and 27th June. Conditions become favorable for yet another spell from 28-29thJune onward. This wet spell may also usher the monsoon over East Rajasthan in the far end of the month.