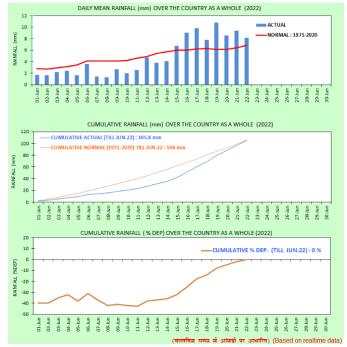

#### Weather Updates

As per the latest data of Indian Meteorological Department (IMD), the cumulative monsoon rainfall deficit which earlier was -32% country as a whole is now at par with the normal i.e. -0% (as of June 22nd, 2022) and the condition for further advance of monsoon is said to be favorable.

Meanwhile, despite of early onset and good pace of progress currently, the distribution of the monsoon rains is a cause of concern (which can be seen from the chart below) as most of the districts of key agriculture states like Maharashtra, MP, UP, Rajasthan, Gujarat, Odisha and Chhattisgarh etc. are still.