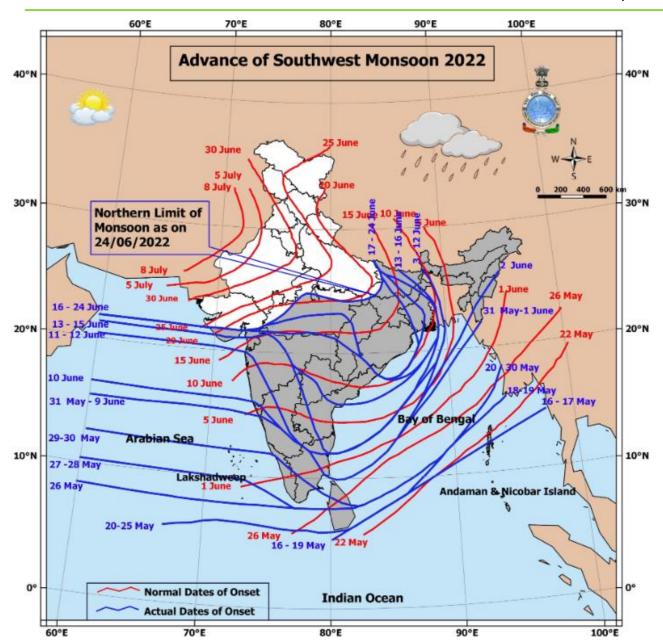

### **Weather Updates**

As per the latest data of Indian Meteorological Department (IMD), the cumulative monsoon rainfall deficit which earlier was -32% country as a whole is now at par with the normal i.e. – 0% (as of June 22nd, 2022) and the condition for further advance of monsoon is said to be favorable.

Meanwhile, despite of early onset and good pace of progress currently, the distribution of the monsoon rains is a cause of concern (which can be seen from the chart below) as most of the districts of key agriculture states like Maharashtra, MP, UP, Rajasthan, Gujarat, Odisha and Chhattisgarh etc. are still.