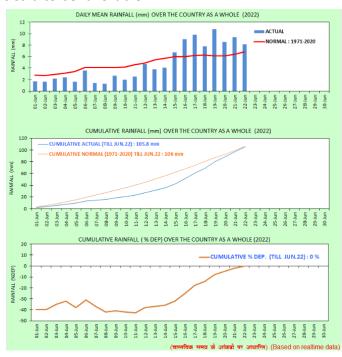

### **Weather Updates**

As per the latest data of Indian Meteorological Department (IMD), the cumulative monsoon rainfall deficit which earlier was -32% country as a whole is now at par with the normal i.e. – 0% (as of June 22nd, 2022) and the condition for further advance of monsoon is said to be favorable.

Meanwhile, despite of early onset and good pace of progress currently, the distribution of the monsoon rains is a cause of concern (which can be seen from the chart below) as most of the districts of key agriculture states like Maharashtra, MP, UP, Rajasthan, Gujarat, Odisha and Chhattisgarh etc. are still.