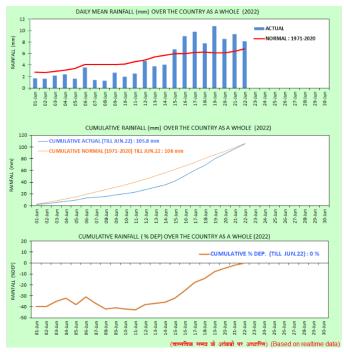

### Weather Updates

As per the latest data of Indian Meteorological Department (IMD), the cumulative monsoon rainfall deficit which earlier was -32% country as a whole is now at par with the normal i.e. -0% (as of June 22nd, 2022) and the condition for further advance of monsoon is said to be favorable.