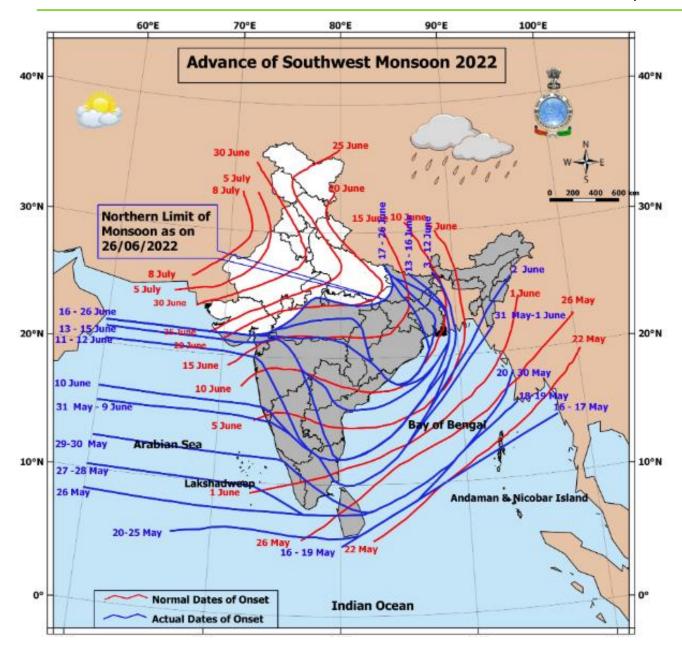

Meanwhile, despite of early onset and good pace of progress currently, the distribution of the monsoon rains is a cause of concern (which can be seen from the chart below) as most of the districts of key agriculture states like Maharashtra, MP, UP, Rajasthan, Gujarat, Odisha and Chhattisgarh etc. are still.