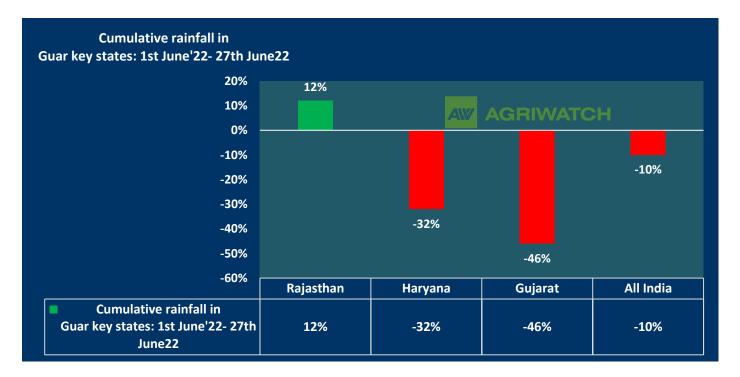

### Weather Updates

Sowing Update-

As on 21st June'22, According to Department of Agriculture, Rajasthan 37.59 thousand hectare sowing has been completed as compared to 104.07 thousand hectare previous year same period.