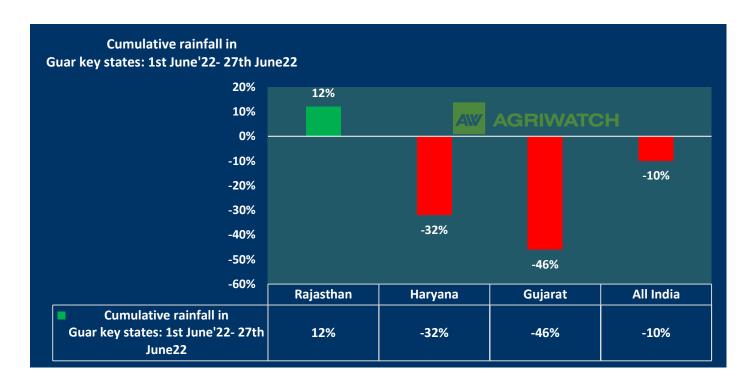

day's Update**

Today Jodhpur Guar seed delivery prices remained stable at Rs.5,250/qtl amid monsoon showers. In western Rajasthan rainfall is 50% above average which kept guar prices under pressure. In other cash markets guar traded with mixed sentiments. In Rajasthan, arrivals stood at 760 Qtl as compared to 1370 Qtl previous day. In Haryana, arrivals stood at 950 qtl. vs 1600 qtl previous day. The guar seed and guar gum prices are expected to trade range bound with weak bias. Jodhpur Guar seed delivery prices are expected to trade around Rs. 5100-5500/Qtl in near amid above average rainfall in western Rajasthan.

As on 24th June'2022, as per data released by Baker Hughes, the number of oilrigs in USA increased by 10 to 594 as compared to previous week at 584.

#### **Weather Updates**



#### Sowing Update-

As on 21st June'22, According to Department of Agriculture, Rajasthan 37.59 thousand hectare sowing has been completed as compared to 104.07 thousand hectare previous year same period.

#### **Previous updates**

#### **Guar Gum Exports:**

India's guar gum exports increased in the month of May'2022 by 36.42% to 27,748 MT compared to 18,971 MT during previous month. However, the gum shipments were up by 46.27 % in May'2022 compared to the same period last year. Out of the total exported quantity, around 8541 MT (30.78%) bought by US, Russia bought 4,686 MT (16.89%), China 3,618 MT (13.04%), Germany 3,408 MT (12.28%). Export demand was driven by bullish crude oil prices. We expect Guar export in June'22 at 25,000-28,000 tonnes.



#### **Guar Split Exports**

India's