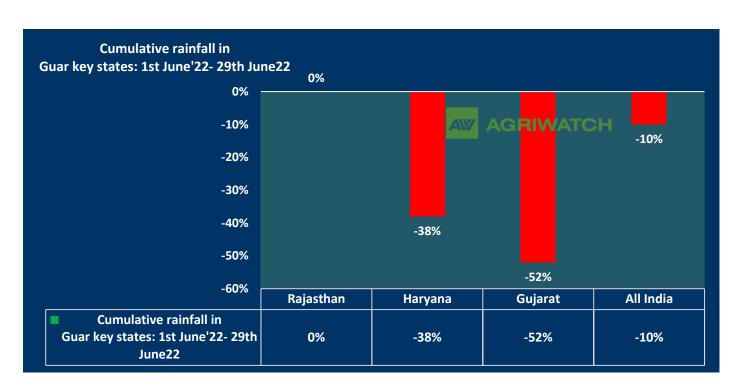

#### **Weather Updates**

As on 24th June'2022, as per data released by Baker Hughes, the number of oilrigs in USA increased by 10 to 594 as compared to previous week at 584.