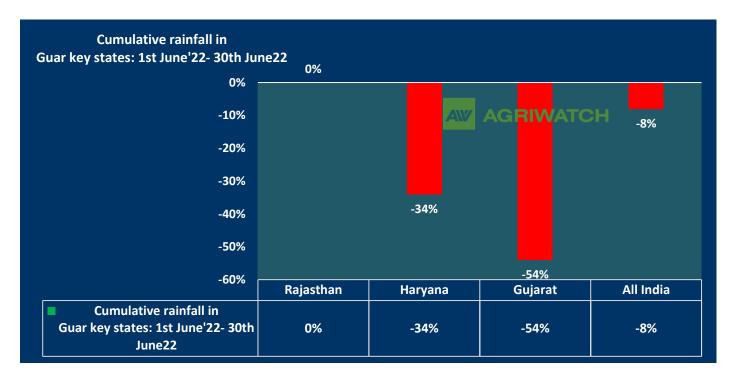

# Weather Updates

As on 24th June'2022, as per data released by Baker Hughes, the number of oilrigs in USA increased by 10 to 594 as compared to previous week at 584.