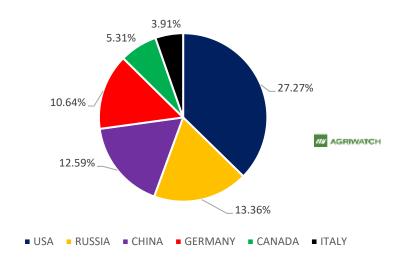

### Previous updates Guar Gum Exports:

India's Guar gum exports increased in the month of June'2022 by 5.36% to 29,236 MT compared to 27,748 MT durin g previous month. However, the gum shipments were up by 56.28% in June'2022 compared to the same period last year. Out of the total exported quantity, around 7971 MT (27.27%) bought by US, Russia bought 3,905 MT (13.36%),China 3,681 MT (12.59%), Germany 3,112 MT (10.64%). **Export** demand was driven by bullish crude oil prices. We expect Guar export in July'22 at 25,000-28,000 tonnes.

#### % Share of Guar gum export June'2022