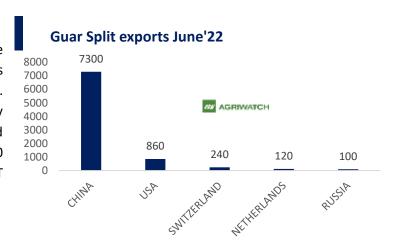

#### **Guar Split Exports**

India's Guar split exports increased in the month of June'2022 by 61% to 8,620 MT as compared to 5,347 MT previous month. However, the Guar split shipments down by 4.39% in June'22 compared to the same period last year. Out of the total exports, around 7,300 MT (84.69%) bought by China, US 860 MT (9.98%).