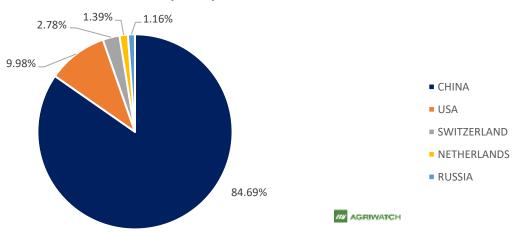

#### **Guar Split Exports**

India's Guar split exports increased in the month of June'2022 by 61% to 8,620 MT as compared to 5,347 MT previous month. However, the Guar split shipments down by 4.39% in June'22 compared to the same period last year. Out of the total exports, around 7,300 MT (84.69%) bought by China, US 860 MT (9.98%).

#### % Share of Guar split exports in June'22

**Total Cumulative Guar exports** Oct-June'22 recorded up by 11% to 2.08 Lakh tonnes as compared to 1.88 Lakh tonnes previous year same period amid bullish crude oil prices and increase in oil rig count.