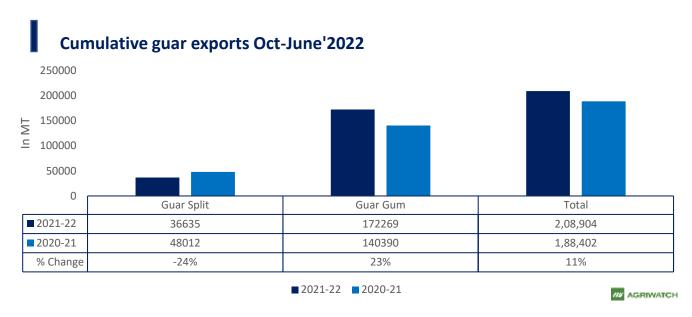

#### % Share of Guar split exports in June'22

**Total Cumulative Guar exports** Oct-June'22 recorded up by 11% to 2.08 Lakh tonnes as compared to 1.88 Lakh tonnes previous year same period amid bullish crude oil prices and increase in oil rig count.