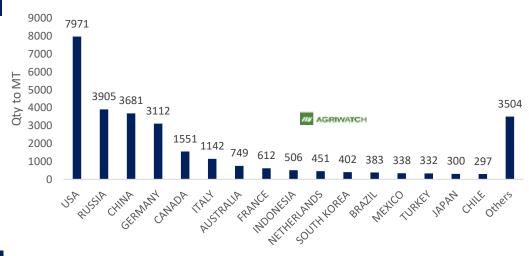

### Previous updates Guar Gum Exports:

India's Guar gum exports increased in the month of June'2022 by 5.36% to 29,236 MT compared to 27,748 MT durin g previous month. However, the gum shipments were up by 56.28% in June'2022 compared to the same period last year. Out of the total exported quantity, around 7971 MT (27.27%) bought by US, Russia bought 3,905 MT (13.36%),China 3,681 MT (12.59%), Germany 3,112 MT (10.64%). **Export** demand was driven by bullish crude oil prices. We expect Guar export in July'22 at 25,000-28,000 tonnes.

#### **Guar Gum export June'22**