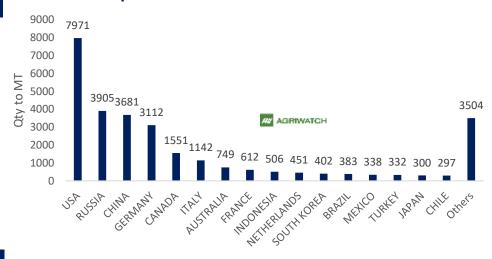

### % Share of Guar split exports in June'22

Guar Gum Exports: India's Guar gum exports increased in the month of June'2022 by 5.36% to 29,236 MT compared to 27,748 MT durin g previous month. However, the gum shipments were up by 56.28% in June'2022 compared to the same period last year. Out of the total exported quantity, around 7971 MT (27.27%) bought by US, Russia bought 3,905 MT (13.36%), China 3,681 MT (12.59%), Germany 3,112 MT (10.64%). Export demand was driven by bullish crude oil prices. We expect Guar export in July'22 at 25,000-28,000 tonnes.

### **Guar Gum export June'22**