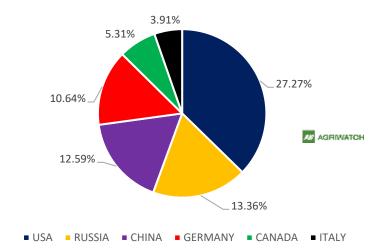

### % Share of Guar split exports in June'22

Guar Gum Exports: India's Guar gum exports increased in the month of June'2022 by 5.36% to 29,236 MT compared to 27,748 MT durin g previous month. However, the gum shipments were up by 56.28% in June'2022 compared to the same period last year. Out of the total exported quantity, around 7971 MT (27.27%) bought by US, Russia bought 3,905 MT (13.36%), China 3,681 MT (12.59%), Germany 3,112 MT (10.64%). Export demand was driven by bullish crude oil prices. We expect Guar export in July'22 at 25,000-28,000 tonnes.

### % Share of Guar gum export June'2022

**Total Cumulative Guar exports** Oct-June'22 recorded up by 11% to 2.08 Lakh tonnes as compared to 1.88 Lakh tonnes previous year same period amid bullish crude oil prices and increase in oil rig count.