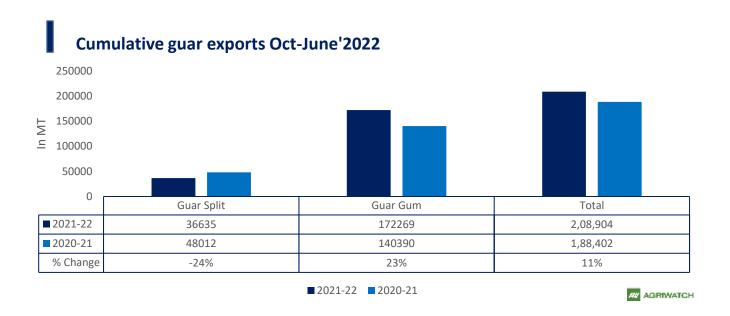

### % Share of Guar gum export June'2022

**Total Cumulative Guar exports** Oct-June'22 recorded up by 11% to 2.08 Lakh tonnes as compared to 1.88 Lakh tonnes previous year same period amid bullish crude oil prices and increase in oil rig count.