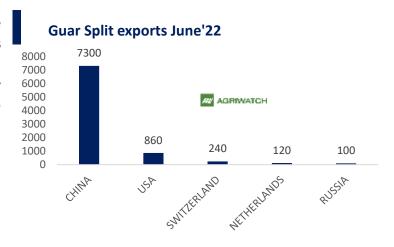

### Previous updates Guar Split Exports

India's Guar split exports increased in the month of June'2022 by 61% to 8,620 MT as compared to 5,347 MT previous month. However, the Guar split shipments down by 4.39% in June'22 compared to the same period last year. Out of the total exports, around 7,300 MT (84.69%) bought by China, US 860 MT (9.98%).