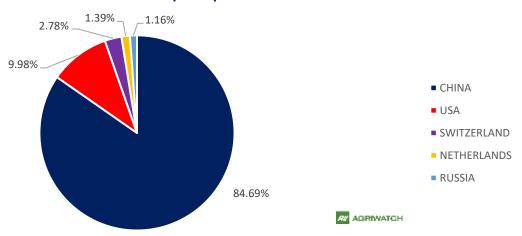

### Previous updates Guar Split Exports

India's Guar split exports increased in the month of June'2022 by 61% to 8,620 MT as compared to 5,347 MT previous month. However, the Guar split shipments down by 4.39% in June'22 compared to the same period last year. Out of the total exports, around 7,300 MT (84.69%) bought by China, US 860 MT (9.98%).

### % Share of Guar split exports in June'22

Guar Gum Exports: India's Guar gum exports increased in the month of June'2022 by 5.36% to 29,236 MT compared to 27,748 MT durin g previous month. However, the gum shipments were up by 56.28% in June'2022 compared to the same period last year. Out of the total exported quantity, around 7971 MT (27.27%) bought by US, Russia bought 3,905 MT (13.36%), China 3,681 MT (12.59%), Germany 3,112 MT (10.64%). Export demand was driven by bullish crude oil prices. We expect Guar export in July'22 at 25,000-28,000 tonnes.