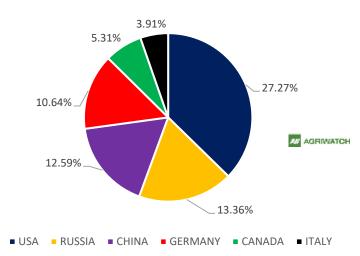

# Country wise % Share of Guar split exports in June'22

Guar Gum Exports: India's Guar gum exports increased in the month of June'2022 by 5.36% to 29,236 MT compared to 27,748 MT durin g previous month. However, the gum shipments were up by 56.28% in June'2022 compared to the same period last year. Out of the total exported quantity, around 7971 MT (27.27%) bought by US, Russia bought 3,905 MT (13.36%), China 3,681 MT (12.59%), Germany 3,112 MT (10.64%). Export demand was driven by bullish crude oil prices. We expect Guar export in July'22 at 25,000-28,000 tonnes.

## Country wise % Share of Guar gum export June'2022

**Total Cumulative Guar exports** Oct-June'22 recorded up by 11% to 2.08 Lakh tonnes as compared to 1.88 Lakh tonnes previous year same period amid bullish crude oil prices and increase in oil rig count.