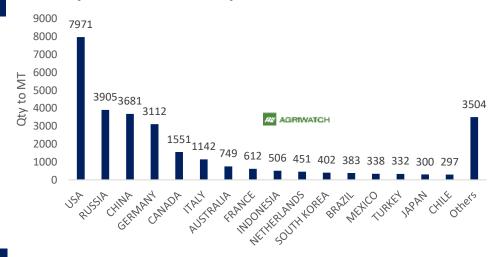

# Country wise % Share of Guar split exports in June'22

Guar Gum Exports: India's Guar gum exports increased in the month of June'2022 by 5.36% to 29,236 MT compared to 27,748 MT durin g previous month. However, the gum shipments were up by 56.28% in June'2022 compared to the same period last year. Out of the total exported quantity, around 7971 MT (27.27%) bought by US, Russia bought 3,905 MT (13.36%), China 3,681 MT (12.59%), Germany 3,112 MT (10.64%). Export demand was driven by bullish crude oil prices. We expect Guar export in July'22 at 25,000-28,000 tonnes.

# **Country wise Guar Gum export June'22**