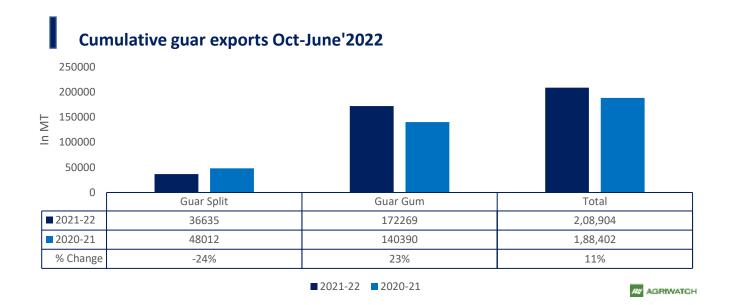

## Country wise % Share of Guar gum export June'2022

**Total Cumulative Guar exports** Oct-June'22 recorded up by 11% to 2.08 Lakh tonnes as compared to 1.88 Lakh tonnes previous year same period amid bullish crude oil prices and increase in oil rig count.