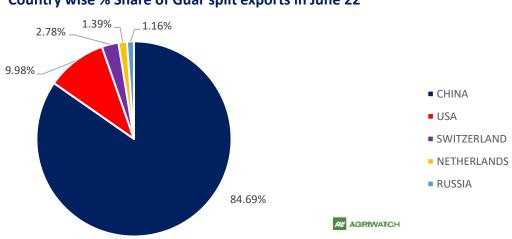

# Previous updates Guar Split Exports

India's Guar split exports increased in the month of June'2022 by 61% to 8,620 MT as compared to 5,347 MT previous month. However, the Guar split shipments down by 4.39% in June'22 compared to the same period last year. Out of the total exports, around 7,300 MT (84.69%) bought by China, US 860 MT (9.98%).

# Country wise % Share of Guar split exports in June'22

Guar Gum Exports: India's Guar gum exports increased in the month of June'2022 by 5.36% to 29,236 MT compared to 27,748 MT durin g previous month. However, the gum shipments were up by 56.28% in June'2022 compared to the same period last year. Out of the total exported quantity, around 7971 MT (27.27%) bought by US, Russia bought 3,905 MT (13.36%), China 3,681 MT (12.59%), Germany 3,112 MT (10.64%). Export demand was driven by bullish crude oil prices. We expect Guar export in July'22 at 25,000-28,000 tonnes.