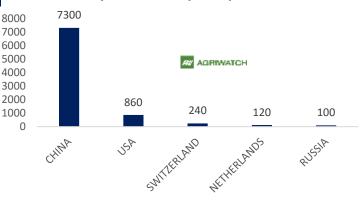

# Previous updates Guar Split Exports

India's Guar split exports increased in the month of June'2022 by 61% to 8,620 MT as compared to 5,347 MT previous month. However, the Guar split shipments down by 4.39% in June'22 compared to the same period last year. Out of the total exports, around 7,300 MT (84.69%) bought by China, US 860 MT (9.98%).

Country wise Guar Split exports June'22