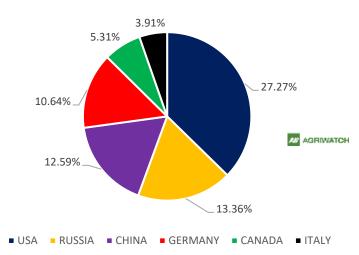

Guar Gum Exports: India's Guar gum exports increased in the month of June'2022 by 5.36% to 29,236 MT compared to 27,748 MT durin g previous month. However, the gum shipments were up by 56.28% in June'2022 compared to the same period last year. Out of the total exported quantity, around 7971 MT (27.27%) bought by US, Russia bought 3,905 MT (13.36%), China 3,681 MT (12.59%), Germany 3,112 MT (10.64%). Export demand was driven by bullish crude oil prices. We expect Guar export in July'22 at 25,000-28,000 tonnes.

## Country wise % Share of Guar gum export June'2022

Total Cumulative Guar exports Oct-June'22 recorded up by 11% to 2.08 Lakh tonnes as compared to 1.88 Lakh tonnes previous year same period amid bullish crude oil prices and increase in oil rig count.