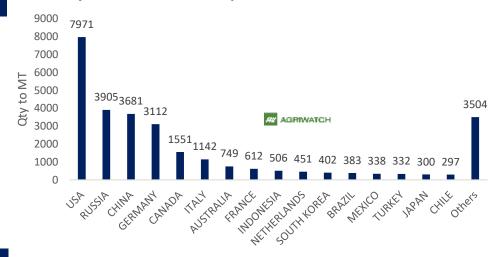

Guar Gum Exports: India's Guar gum exports increased in the month of June'2022 by 5.36% to 29,236 MT compared to 27,748 MT durin g previous month. However, the gum shipments were up by 56.28% in June'2022 compared to the same period last year. Out of the total exported quantity, around 7971 MT (27.27%) bought by US, Russia bought 3,905 MT (13.36%), China 3,681 MT (12.59%), Germany 3,112 MT (10.64%). Export demand was driven by bullish crude oil prices. We expect Guar export in July'22 at 25,000-28,000 tonnes.

## Country wise Guar Gum export June'22