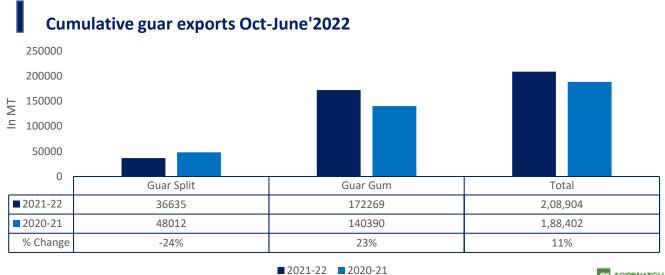

## Country wise % Share of Guar gum export June'2022

Total Cumulative Guar exports Oct-June'22 recorded up by 11% to 2.08 Lakh tonnes as compared to 1.88 Lakh tonnes previous year same period amid bullish crude oil prices and increase in oil rig count.

| 2021-22 | 2020-21 |
|---------|---------|
|         |         |

```
AU AGRIWATCH
```

| NCDEX-FUTU | NCDEX-FUTURES MARKET – Guar Seed |      |      |     |       |        |        |    |        |
|------------|----------------------------------|------|------|-----|-------|--------|--------|----|--------|
| Contract   | % chg                            | Open | High | Low | Close | Volume | Change | OI | Change |
| Aug-22     | -                                | -    | -    | -   | -     | -      | -      | -  | -      |
| Sept-22    | -                                | -    | -    | -   | -     | -      | -      | -  | -      |