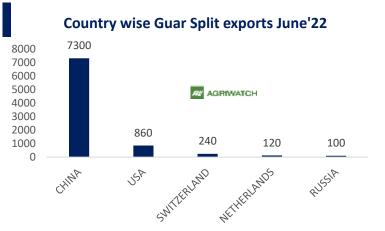

## Previous updates Guar Split Exports

India's Guar split exports increased in the month of June'2022 by 61% to 8,620 MT as compared to 5,347 MT previous month. However, the Guar split shipments down by 4.39% in June'22 compared to the same period last year. Out of the total exports, around 7,300 MT (84.69%) bought by China, US 860 MT (9.98%).