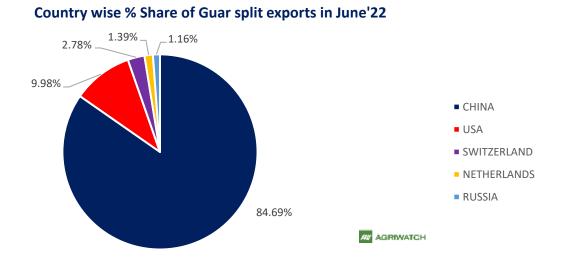

## Previous updates Guar Split Exports

India's Guar split exports increased in the month of June'2022 by 61% to 8,620 MT as compared to 5,347 MT previous month. However, the Guar split shipments down by 4.39% in June'22 compared to the same period last year. Out of the total exports, around 7,300 MT (84.69%) bought by China, US 860 MT (9.98%).