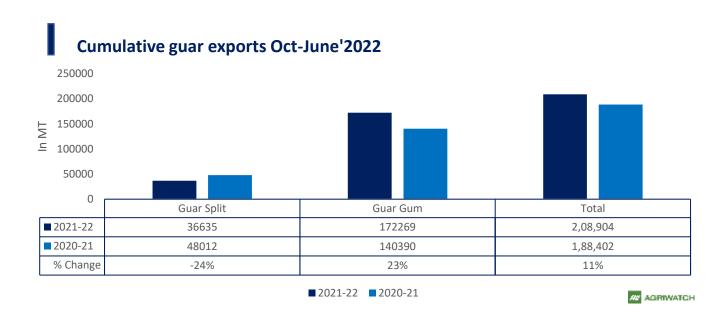

**Total Cumulative Guar exports** Oct-June'22 recorded up by 11% to 2.08 Lakh tonnes as compared to 1.88 Lakh tonnes previous year same period amid bullish crude oil prices and increase in oil rig count.