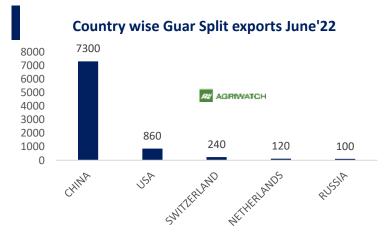

#### **Guar Split Exports**

India's Guar split exports increased in the month of June'2022 by 61% to 8,620 MT as compared to 5,347 MT previous month. However, the Guar split shipments down by 4.39% in June'22 compared to the same period last year. Out of the total exports, around 7,300 MT (84.69%) bought by China, US 860 MT (9.98%).