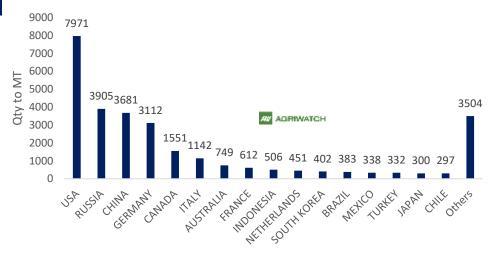

Guar Gum Exports: India's Guar gum exports increased in the month of June'2022 by 5.36% to 29,236 MT compared to 27,748 MT durin g previous month. However, the gum shipments were up by 56.28% in June'2022 compared to the same period last year. Out of the total exported quantity, around 7971 MT (27.27%) bought by US, Russia bought 3,905 MT (13.36%),

### **Country wise Guar Gum export June'22**

China 3,681 MT (12.59%), Germany 3,112 MT (10.64%). Export demand was driven by bullish crude oil prices. We expect Guar export in July'22 at 25,000-28,000 tonnes.