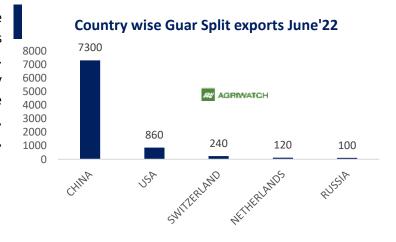

#### **Guar Split Exports**

India's Guar split exports increased in the month of June'2022 by 61% to 8,620 MT as compared to 5,347 MT previous month. However, the Guar split shipments down by 4.39% in June'22 compared to the same period last year. Out of the total exports, around 7,300 MT (84.69%) bought by China, US 860 MT (9.98%).