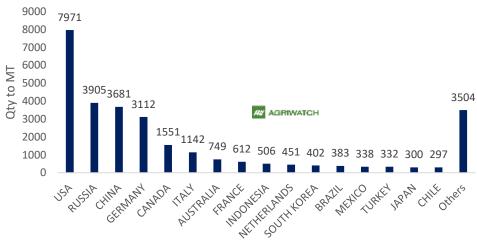

Guar Gum Exports: India's Guar gum exports increased in the month of June'2022 by 5.36% to 29,236 MT compared to 27,748 MT durin g previous month. However, the gum shipments were up by 56.28% in June'2022 compared to the same period last year. Out of the total exported quantity, around 7971 MT (27.27%) bought by US, Russia bought 3,905 MT (13.36%),

### Country wise Guar Gum export June'22

China 3,681 MT (12.59%), Germany 3,112 MT (10.64%). Export demand was driven by bullish crude oil prices. We expect Guar export in July'22 at 25,000-28,000 tonnes.