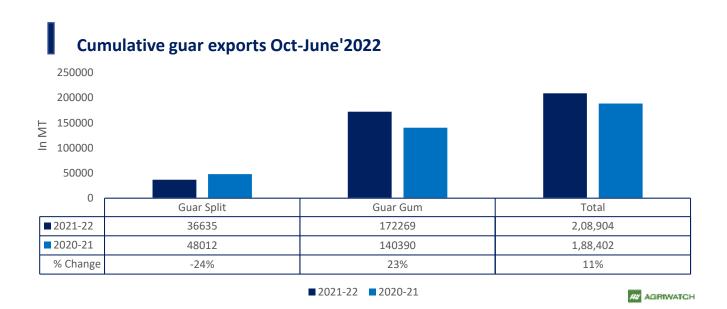

**Total Cumulative Guar exports** Oct-June'22 recorded up by 11% to 2.08 Lakh tonnes as compared to 1.88 Lakh tonnes previous year same period amid bullish crude oil prices and increase in oil rig count.