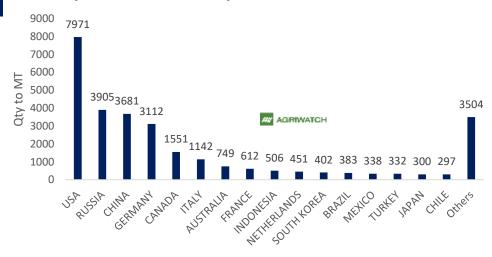

Guar Gum Exports: India's Guar gum exports increased in the month of June'2022 by 5.36% to 29,236 MT compared to 27,748 MT durin g previous month. However, the gum shipments were up by 56.28% in June'2022 compared to the same period last year. Out of the total exported quantity, around 7971 MT (27.27%) bought by US, Russia bought 3,905 MT (13.36%),

### **Country wise Guar Gum export June'22**

China 3,681 MT (12.59%), Germany 3,112 MT (10.64%). Export demand was driven by bullish crude oil prices. We expect Guar export in July'22 at 25,000-28,000 tonnes.