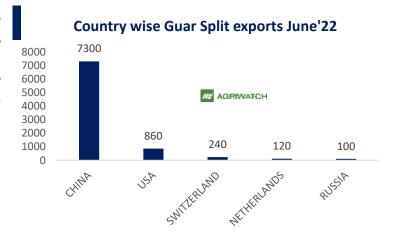

#### **Guar Split Exports**

India's Guar split exports increased in the month of June'2022 by 61% to 8,620 MT as compared to 5,347 MT previous month. However, the Guar split shipments down by 4.39% in June'22 compared to the same period last year. Out of the total exports, around 7,300 MT (84.69%) bought by China, US 860 MT (9.98%).