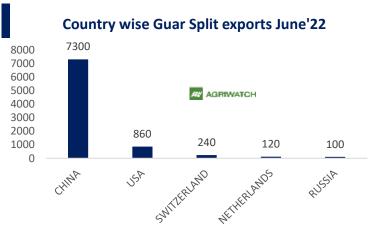

India's Guar split exports increased in the month of June'2022 by 61% to 8,620 MT as compared to 5,347 MT previous month. However, the Guar split shipments down by 4.39% in June'22 compared to the same period last year. Out of the total exports, around 7,300 MT (84.69%) bought by China, US 860 MT (9.98%).