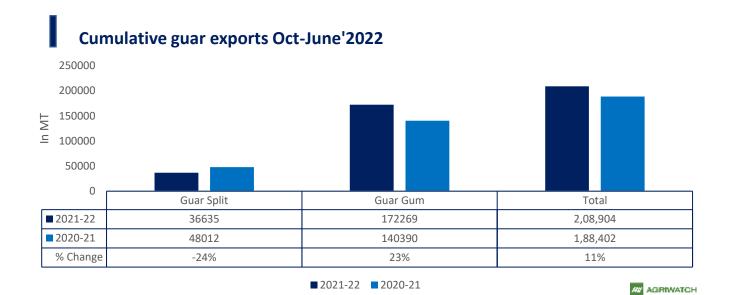

**Total Cumulative Guar exports** Oct-June'22 recorded up by 11% to 2.08 Lakh tonnes as compared to 1.88 Lakh tonnes previous year same period amid bullish crude oil prices and increase in oil rig count.