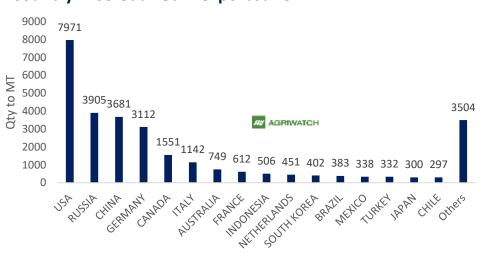

Guar Gum Exports: India's Guar gum exports increased in the month of June'2022 by 5.36% to 29,236 MT compared to 27,748 MT durin g previous month. However, the gum shipments were up by 56.28% in June'2022 compared to the same period last year. Out of the total exported quantity, around 7971 MT (27.27%) bought by US, Russia bought 3,905 MT (13.36%),

## Country wise Guar Gum export June'22

China 3,681 MT (12.59%), Germany 3,112 MT (10.64%). Export demand was driven by bullish crude oil prices. We expect Guar export in July'22 at 25,000-28,000 tonnes.