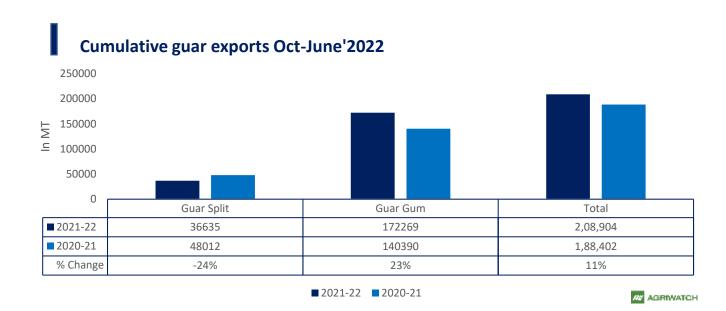

**Total Cumulative Guar exports** Oct-June'22 recorded up by 11% to 2.08 Lakh tonnes as compared to 1.88 Lakh tonnes previous year same period amid bullish crude oil prices and increase in oil rig count.