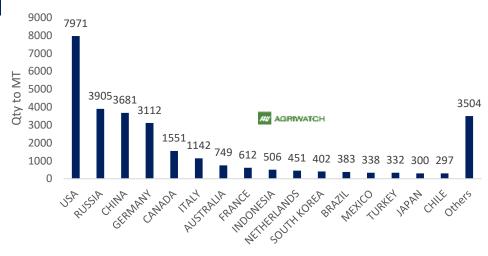

Guar Gum Exports: India's Guar gum exports increased in the month of June'2022 by 5.36% to 29,236 MT compared to 27,748 MT durin g previous month. However, the gum shipments were up by 56.28% in June'2022 compared to the same period last year. Out of the total exported quantity, around 7971 MT (27.27%) bought by US, Russia bought 3,905 MT (13.36%),

### **Country wise Guar Gum export June'22**

China 3,681 MT (12.59%), Germany 3,112 MT (10.64%). Export demand was driven by bullish crude oil prices. We expect Guar export in July'22 at 25,000-28,000 tonnes.