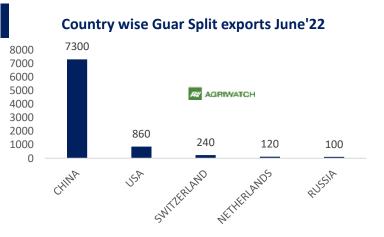

India's Guar split exports increased in the month of June'2022 by 61% to 8,620 MT as compared to 5,347 MT previous month. However, the Guar split shipments down by 4.39% in June'22 compared to the same period last year. Out of the total exports, around 7,300 MT (84.69%) bought by China, US 860 MT (9.98%).