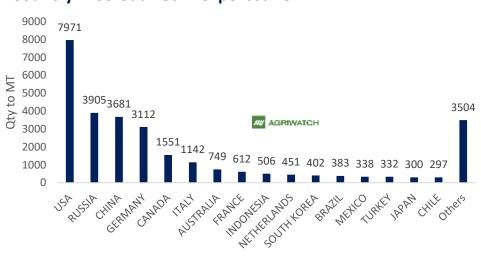

Guar Gum Exports: India's Guar gum exports increased in the month of June'2022 by 5.36% to 29,236 MT compared to 27,748 MT durin g previous month. However, the gum shipments were up by 56.28% in June'2022 compared to the same period last year. Out of the total exported quantity, around 7971 MT (27.27%) bought by US, Russia bought 3,905 MT (13.36%),

# Country wise Guar Gum export June'22

China 3,681 MT (12.59%), Germany 3,112 MT (10.64%). Export demand was driven by bullish crude oil prices. We expect Guar export in July'22 at 25,000-28,000 tonnes.