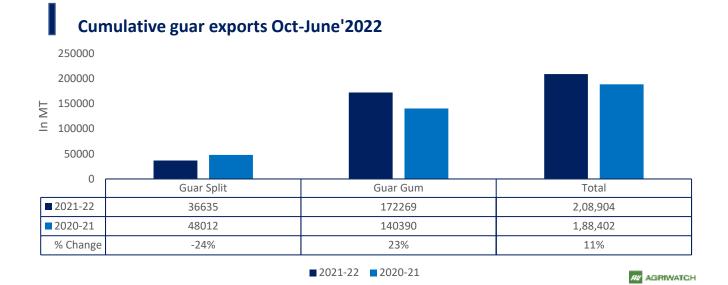

China 3,681 MT (12.59%), Germany 3,112 MT (10.64%). Export demand was driven by bullish crude oil prices. We expect Guar export in July'22 at 25,000-28,000 tonnes.

**Total Cumulative Guar exports** Oct-June'22 recorded up by 11% to 2.08 Lakh tonnes as compared to 1.88 Lakh tonnes previous year same period amid bullish crude oil prices and increase in oil rig count.