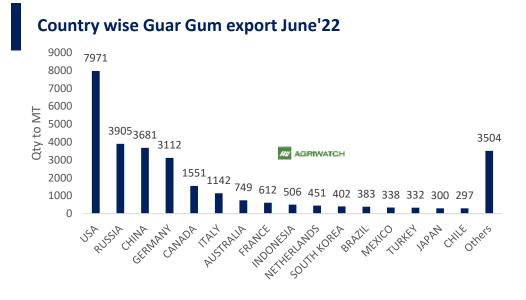

**Country wise Guar Split exports June'22** 7300 8000 7000 6000 5000 AU AGRIWATCH 4000 3000 2000 860 240 1000 120 100 0 NETHERANDS SWITTERIAND RUSSIA CHIMA JSA

Guar Gum Exports: India's Guar gum exports increased in the month of June'2022 by 5.36% to 29,236 MT compared to 27,748 MT durin g previous month. However, the gum shipments were up by 56.28% in June'2022 compared to the same period last year. Out of the total exported quantity, around 7971 MT (27.27%) bought by US, Russia bought 3,905 MT (13.36%),

China 3,681 MT (12.59%), Germany 3,112 MT (10.64%). Export demand was driven by bullish crude oil prices. We expect Guar export in July'22 at 25,000-28,000 tonnes.

**Total Cumulative Guar exports** Oct-June'22 recorded up by 11% to 2.08 Lakh tonnes as compared to 1.88 Lakh tonnes previous year same period amid bullish crude oil prices and increase in oil rig count.