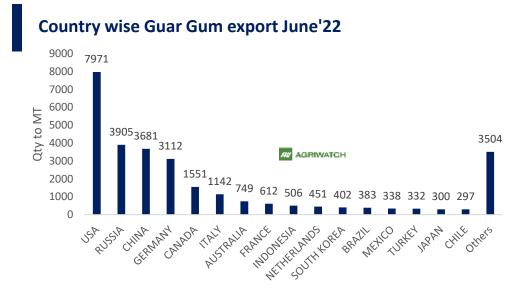

**Country wise Guar Split exports June'22** 7300 8000 7000 6000 5000 AU AGRIWATCH 4000 3000 2000 860 240 1000 120 100 0 NETHERANDS SWITTERIAND RUSSIA CHINA JSA

Guar Gum Exports: India's Guar gum exports increased in the month of June'2022 by 5.36% to 29,236 MT compared to 27,748 MT durin g previous month. However, the gum shipments were up by 56.28% in June'2022 compared to the same period last year. Out of the total exported quantity, around 7971 MT (27.27%) bought by US, Russia bought 3,905 MT (13.36%),

China 3,681 MT (12.59%), Germany 3,112 MT (10.64%). Export demand was driven by bullish crude oil prices. We expect Guar export in July'22 at 25,000-28,000 tonnes.

**Total Cumulative Guar exports** Oct-June'22 recorded up by 11% to 2.08 Lakh tonnes as compared to 1.88 Lakh tonnes previous year same period amid bullish crude oil prices and increase in oil rig count.