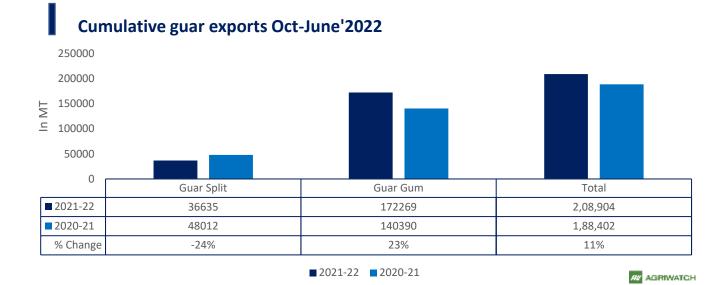

China 3,681 MT (12.59%), Germany 3,112 MT (10.64%). Export demand was driven by bullish crude oil prices. We expect Guar export in July'22 at 25,000-28,000 tonnes.

**Total Cumulative Guar exports** Oct-June'22 recorded up by 11% to 2.08 Lakh tonnes as compared to 1.88 Lakh tonnes previous year same period amid bullish crude oil prices and increase in oil rig count.