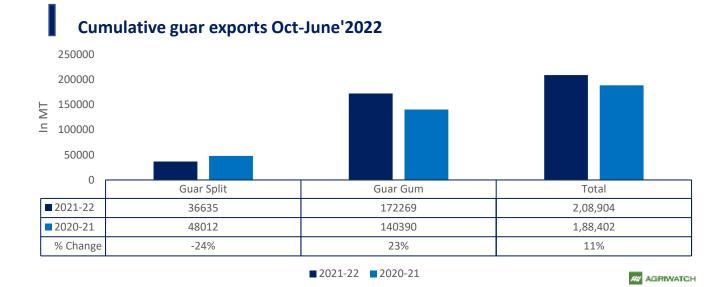

China 3,681 MT (12.59%), Germany 3,112 MT (10.64%). Export demand was driven by bullish crude oil prices. We expect Guar export in July'22 at 25,000-28,000 tonnes.

Total Cumulative Guar exports Oct-June'22 recorded up by 11% to 2.08 Lakh tonnes as compared to 1.88 Lakh tonnes previous year same period amid bullish crude oil prices and increase in oil rig count.