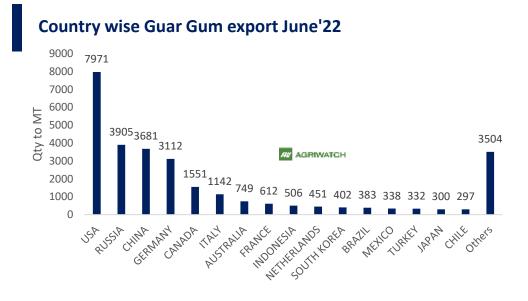

**Country wise Guar Split exports June'22** 7300 8000 7000 6000 5000 AU AGRIWATCH 4000 3000 2000 860 240 1000 120 100 0 NETHERANDS SWITTERIAND RUSSIA CHIMA JSA

Guar Gum Exports: India's Guar gum exports increased in the month of June'2022 by 5.36% to 29,236 MT compared to 27,748 MT durin g previous month. However, the gum shipments were up by 56.28% in June'2022 compared to the same period last year. Out of the total exported quantity, around 7971 MT (27.27%) bought by US, Russia bought 3,905 MT (13.36%),

China 3,681 MT (12.59%), Germany 3,112 MT (10.64%). Export demand was driven by bullish crude oil prices. We expect Guar export in July'22 at 25,000-28,000 tonnes.

**Total Cumulative Guar exports** Oct-June'22 recorded up by 11% to 2.08 Lakh tonnes as compared to 1.88 Lakh tonnes previous year same period amid bullish crude oil prices and increase in oil rig count.