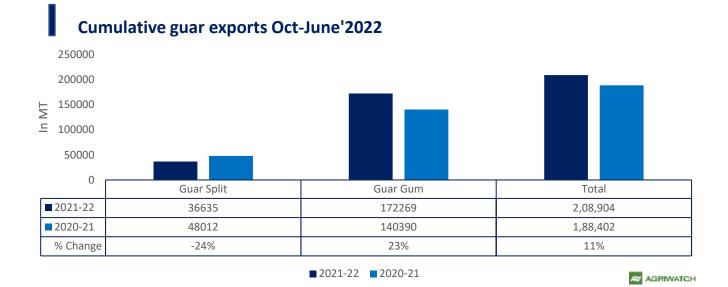

China 3,681 MT (12.59%), Germany 3,112 MT (10.64%). Export demand was driven by bullish crude oil prices. We expect Guar export in July'22 at 25,000-28,000 tonnes.

**Total Cumulative Guar exports** Oct-June'22 recorded up by 11% to 2.08 Lakh tonnes as compared to 1.88 Lakh tonnes previous year same period amid bullish crude oil prices and increase in oil rig count.