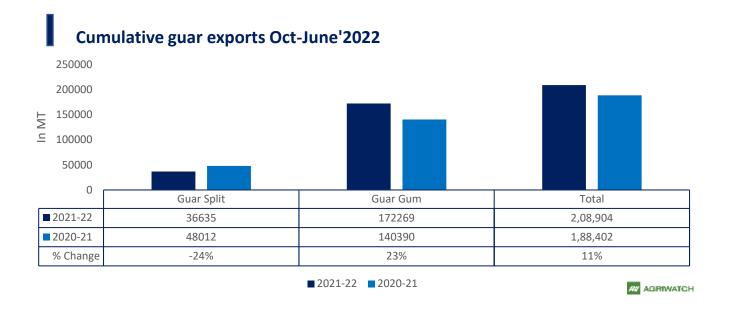

China 3,681 MT (12.59%), Germany 3,112 MT (10.64%). Export demand was driven by bullish crude oil prices. We expect Guar export in July'22 at 25,000-28,000 tonnes.

**Total Cumulative Guar exports** Oct-June'22 recorded up by 11% to 2.08 Lakh tonnes as compared to 1.88 Lakh tonnes previous year same period amid bullish crude oil prices and increase in oil rig count.