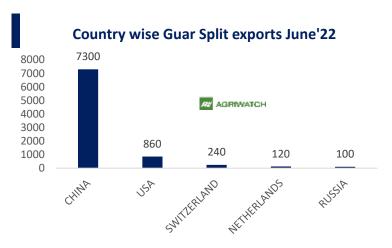

### **Guar Split Exports**

India's Guar split exports increased in the month of June'2022 by 61% to 8,620 MT as compared to 5,347 MT previous month. However, the Guar split shipments down by 4.39% in June'22 compared to the same period last year. Out of the total exports, around 7,300 MT (84.69%) bought by China, US 860 MT (9.98%).