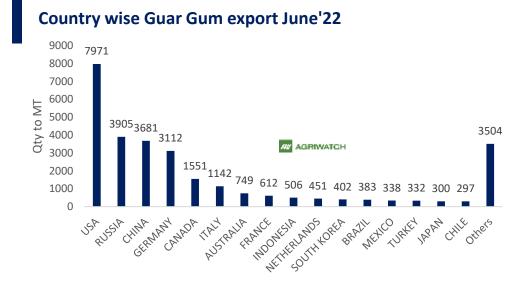

Guar Gum Exports: India's Guar gum exports increased in the month of June'2022 by 5.36% to 29,236 MT compared to 27,748 MT durin g previous month. However, the gum shipments were up by 56.28% in June'2022 compared to the same period last year. Out of the total exported quantity, around 7971 MT (27.27%) bought by US, Russia bought 3,905 MT (13.36%),

China 3,681 MT (12.59%), Germany 3,112 MT (10.64%). Export demand was driven by bullish crude oil prices. We expect Guar export in July'22 at 25,000-28,000 tonnes.

**Total Cumulative Guar exports** Oct-June'22 recorded up by 11% to 2.08 Lakh tonnes as compared to 1.88 Lakh tonnes previous year same period amid bullish crude oil prices and increase in oil rig count.