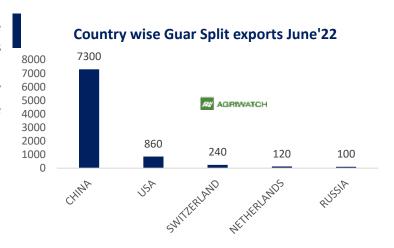

#### **Guar Split Exports**

India's Guar split exports increased in the month of June'2022 by 61% to 8,620 MT as compared to 5,347 MT previous month. However, the Guar split shipments down by 4.39% in June'22 compared to the same period last year. Out of the total exports, around 7,300 MT (84.69%) bought by China, US 860 MT (9.98%).