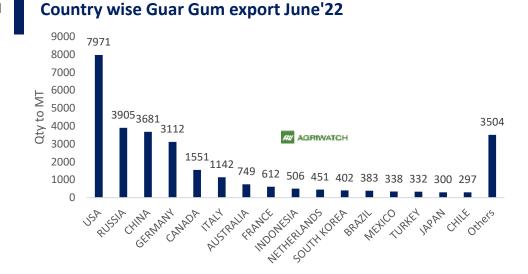

Guar Gum Exports: India's Guar gum exports increased in the month of June'2022 by 5.36% to 29,236 MT compared to 27,748 MT durin g previous month. However, the gum shipments were up by 56.28% in June'2022 compared to the same period last year. Out of the total exported quantity, around 7971 MT (27.27%) bought by US, Russia bought 3,905 MT (13.36%),

China 3,681 MT (12.59%), Germany 3,112 MT (10.64%). Export demand was driven by bullish crude oil prices. We expect Guar export in July'22 at 25,000-28,000 tonnes.

**Total Cumulative Guar exports** Oct-June'22 recorded up by 11% to 2.08 Lakh tonnes as compared to 1.88 Lakh tonnes previous year same period amid bullish crude oil prices and increase in oil rig count.