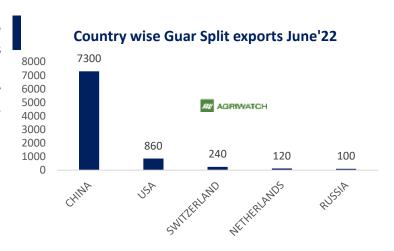

## **Guar Split Exports**

India's Guar split exports increased in the month of June'2022 by 61% to 8,620 MT as compared to 5,347 MT previous month. However, the Guar split shipments down by 4.39% in June'22 compared to the same period last year. Out of the total exports, around 7,300 MT (84.69%) bought by China, US 860 MT (9.98%).