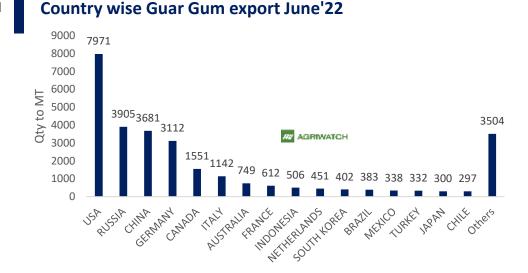

Guar Gum Exports: India's Guar gum exports increased in the month of June'2022 by 5.36% to 29,236 MT compared to 27,748 MT durin g previous month. However, the gum shipments were up by 56.28% in June'2022 compared to the same period last year. Out of the total exported quantity, around 7971 MT (27.27%) bought by US, Russia bought 3,905 MT (13.36%),

China 3,681 MT (12.59%), Germany 3,112 MT (10.64%). Export demand was driven by bullish crude oil prices. We expect Guar export in July'22 at 25,000-28,000 tonnes.

**Total Cumulative Guar exports** Oct-June'22 recorded up by 11% to 2.08 Lakh tonnes as compared to 1.88 Lakh tonnes previous year same period amid bullish crude oil prices and increase in oil rig count.