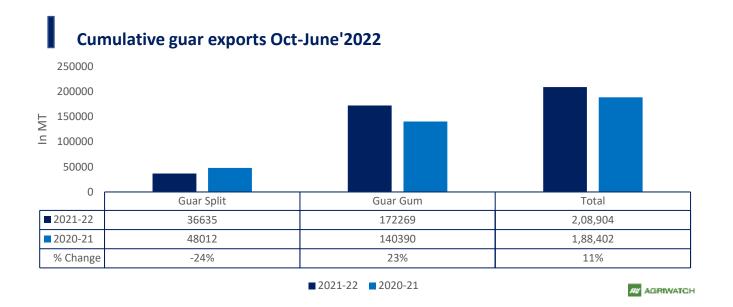

China 3,681 MT (12.59%), Germany 3,112 MT (10.64%). Export demand was driven by bullish crude oil prices. We expect Guar export in July'22 at 25,000-28,000 tonnes.

**Total Cumulative Guar exports** Oct-June'22 recorded up by 11% to 2.08 Lakh tonnes as compared to 1.88 Lakh tonnes previous year same period amid bullish crude oil prices and increase in oil rig count.