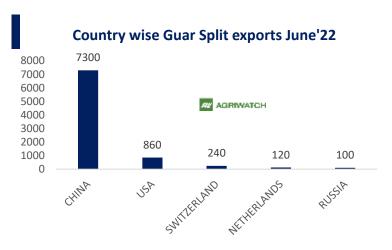

#### **Guar Split Exports**

India's Guar split exports increased in the month of June'2022 by 61% to 8,620 MT as compared to 5,347 MT previous month. However, the Guar split shipments down by 4.39% in June'22 compared to the same period last year. Out of the total exports, around 7,300 MT (84.69%) bought by China, US 860 MT (9.98%).