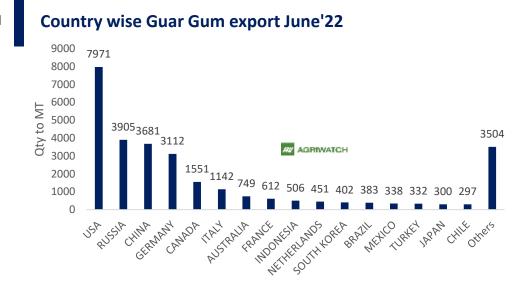

Guar Gum Exports: India's Guar gum exports increased in the month of June'2022 by 5.36% to 29,236 MT compared to 27,748 MT durin g previous month. However, the gum shipments were up by 56.28% in June'2022 compared to the same period last year. Out of the total exported quantity, around 7971 MT (27.27%) bought by US, Russia bought 3,905 MT (13.36%),

China 3,681 MT (12.59%), Germany 3,112 MT (10.64%). Export demand was driven by bullish crude oil prices. We expect Guar export in July'22 at 25,000-28,000 tonnes.

**Total Cumulative Guar exports** Oct-June'22 recorded up by 11% to 2.08 Lakh tonnes as compared to 1.88 Lakh tonnes previous year same period amid bullish crude oil prices and increase in oil rig count.