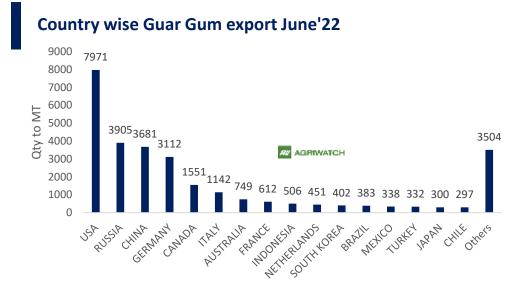

**Country wise Guar Split exports June'22** 7300 8000 7000 6000 5000 AU AGRIWATCH 4000 3000 2000 860 240 1000 120 100 0 NETHERANDS SWITTERIAND RUSSIA CHINA JSA

Guar Gum Exports: India's Guar gum exports increased in the month of June'2022 by 5.36% to 29,236 MT compared to 27,748 MT durin g previous month. However, the gum shipments were up by 56.28% in June'2022 compared to the same period last year. Out of the total exported quantity, around 7971 MT (27.27%) bought by US, Russia bought 3,905 MT (13.36%),

China 3,681 MT (12.59%), Germany 3,112 MT (10.64%). Export demand was driven by bullish crude oil prices. We expect Guar export in July'22 at 25,000-28,000 tonnes.

**Total Cumulative Guar exports** Oct-June'22 recorded up by 11% to 2.08 Lakh tonnes as compared to 1.88 Lakh tonnes previous year same period amid bullish crude oil prices and increase in oil rig count.