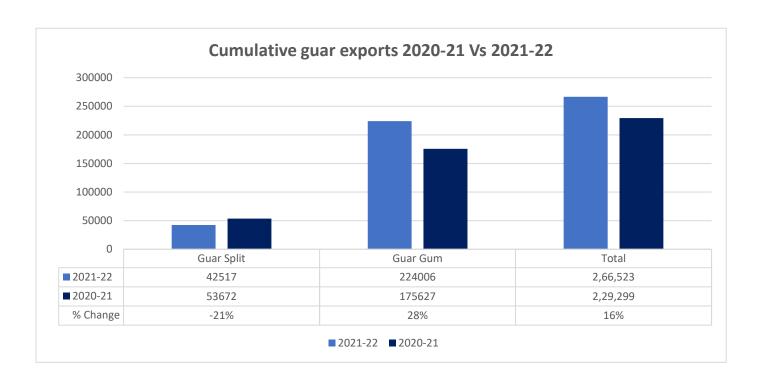

**Total Cumulative Guar exports** Oct-July'22 recorded up by 16% to 2.66 Lakh tonnes as compared to 2.29 Lakh tonnes previous year same period amid bullish crude oil prices and increase in oil rig count.