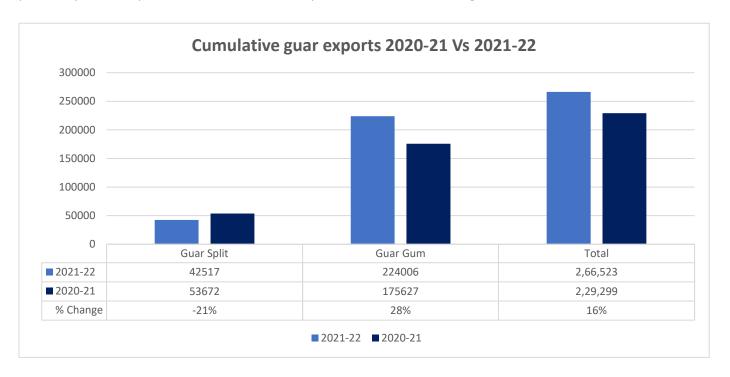

**Total Cumulative Guar exports** Oct-July'22 recorded up by 16% to 2.66 Lakh tonnes as compared to 2.29 Lakh tonnes previous year same period amid bullish crude oil prices and increase in oil rig count.