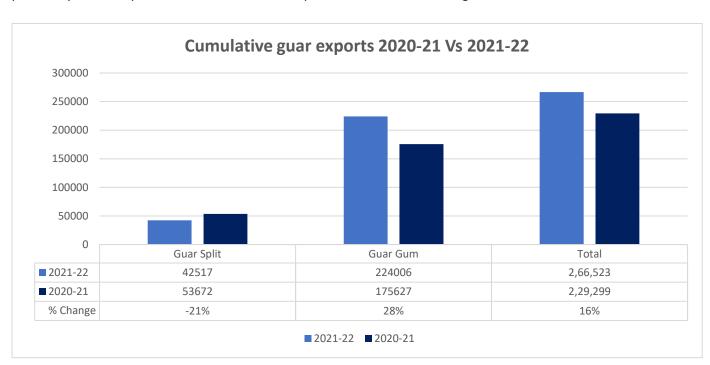

**Total Cumulative Guar exports** Oct-July'22 recorded up by 16% to 2.66 Lakh tonnes as compared to 2.29 Lakh tonnes previous year same period amid bullish crude oil prices and increase in oil rig count.