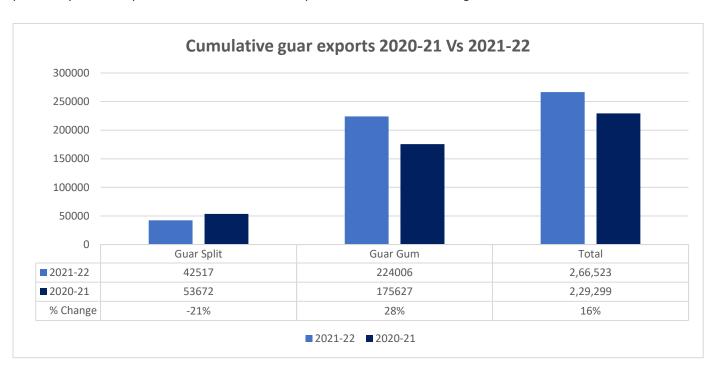

#### **Guar Split Exports**

India's Guar split exports decreased in the month of July'2022 by 32% to 5,882 MT as compared to 8,620 MT previous month. However, the Guar split shipments up by 3.92% in July'22 compared to the same period last year. Out of the total exports, around 4,220 MT (71.74%) bought by China, 302 MT (9.98%) bought by USA.

Guar Gum Exports: India's Guar gum exports decreased in the month of July 2022 by 23% to 22,501 MT compared to 29,236 MT during previous month. However, the gum shipments were up by 36.12% in July 2022 compared to the same period last year. Out of the total exported quantity, around 5737 MT (25.50%) was bought by the US, Russia bought 4077 MT (18.12%), China 1,884 MT (8.37%), and Germany 2,270 MT (10.09%). Export demand declined amid correction in crude oil prices. We expect Guar gum export in Aug'22 around 22,000-25,000 tonnes, as WTI crude oil corrected by 9.72% in Aug'22.

**Total Cumulative Guar exports** Oct-July'22 recorded up by 16% to 2.66 Lakh tonnes as compared to 2.29 Lakh tonnes previous year same period amid bullish crude oil prices and increase in oil rig count.