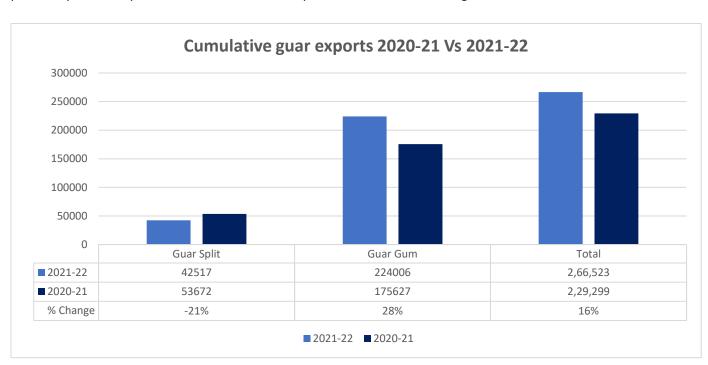

**Total Cumulative Guar exports** Oct-July'22 recorded up by 16% to 2.66 Lakh tonnes as compared to 2.29 Lakh tonnes previous year same period amid bullish crude oil prices and increase in oil rig count.