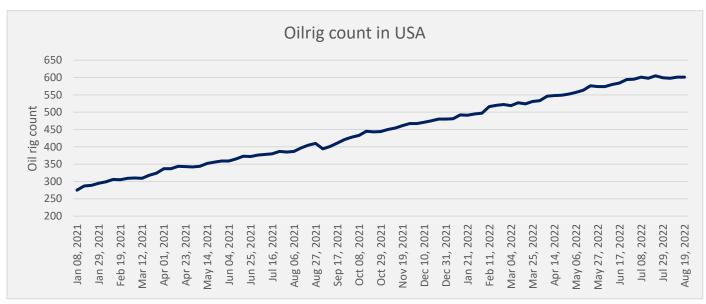

### Oil Rig count

As on 19th Aug'2022, as per data released by Baker Hughes, the number of oilrigs in USA remained unchanged at 601 as compared to previous week.