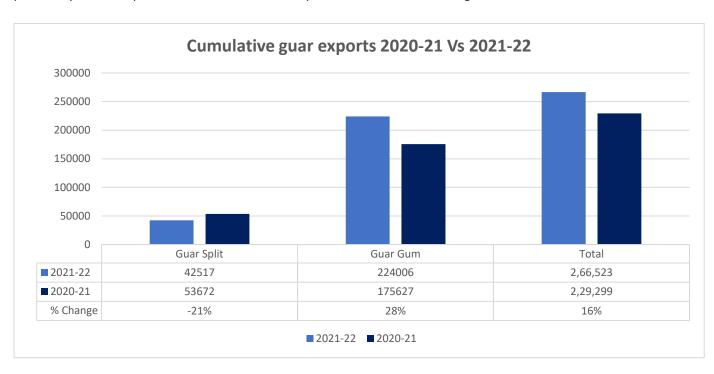

**Total Cumulative Guar exports** Oct-July'22 recorded up by 16% to 2.66 Lakh tonnes as compared to 2.29 Lakh tonnes previous year same period amid bullish crude oil prices and increase in oil rig count.