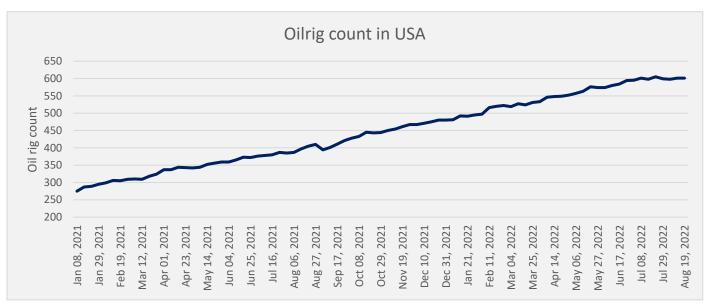

### Oil Rig count

As on 19th Aug'2022, as per data released by Baker Hughes, the number of oilrigs in USA remained unchanged at 601 as compared to previous week.

**Total Cumulative Guar exports** Oct-July'22 recorded up by 16% to 2.66 Lakh tonnes as compared to 2.29 Lakh tonnes previous year same period amid bullish crude oil prices and increase in oil rig count.