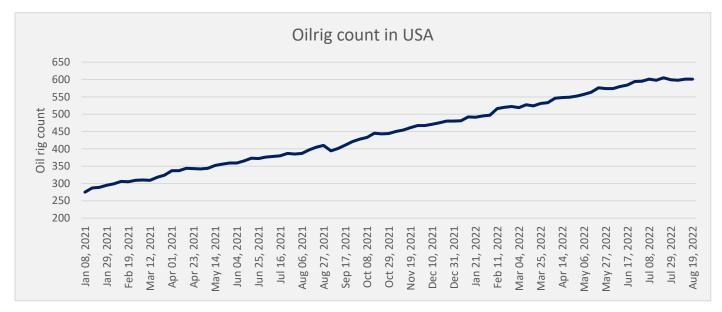

### Oil Rig count

As on 19th Aug'2022, as per data released by Baker Hughes, the number of oilrigs in USA remained unchanged at 601 as compared to previous week.

**Total Cumulative Guar exports** Oct-July'22 recorded up by 16% to 2.66 Lakh tonnes as compared to 2.29 Lakh tonnes previous year same period amid bullish crude oil prices and increase in oil rig count.