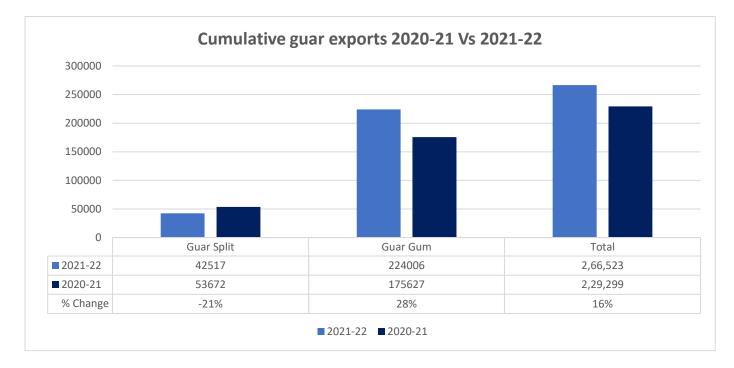

**Total Cumulative Guar exports** Oct-July'22 recorded up by 16% to 2.66 Lakh tonnes as compared to 2.29 Lakh tonnes previous year same period amid bullish crude oil prices and increase in oil rig count.