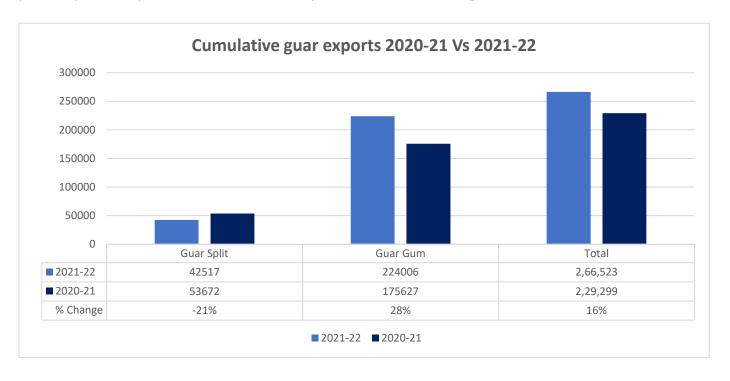

**Total Cumulative Guar exports** Oct-July'22 recorded up by 16% to 2.66 Lakh tonnes as compared to 2.29 Lakh tonnes previous year same period amid bullish crude oil prices and increase in oil rig count.