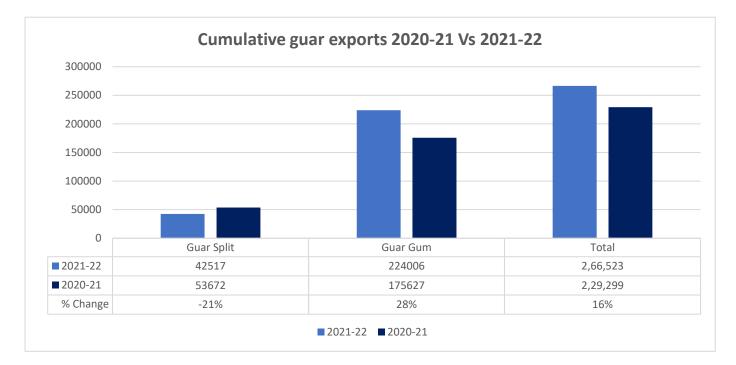

**Total Cumulative Guar exports** Oct-July'22 recorded up by 16% to 2.66 Lakh tonnes as compared to 2.29 Lakh tonnes previous year same period amid bullish crude oil prices and increase in oil rig count.