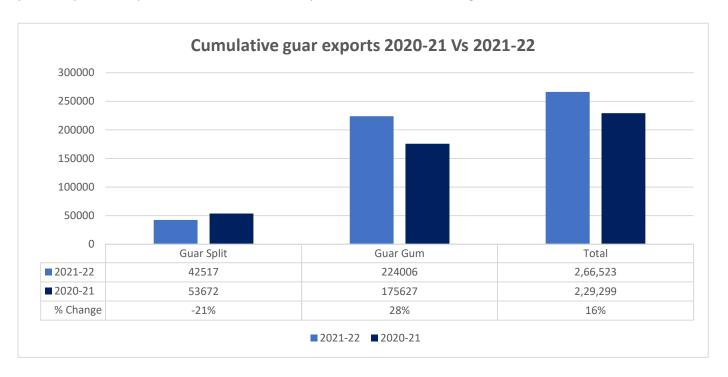

**Total Cumulative Guar exports** Oct-July'22 recorded up by 16% to 2.66 Lakh tonnes as compared to 2.29 Lakh tonnes previous year same period amid bullish crude oil prices and increase in oil rig count.