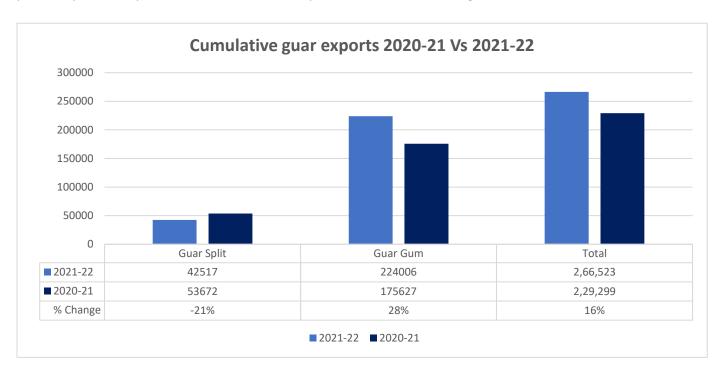

**Total Cumulative Guar exports** Oct-July'22 recorded up by 16% to 2.66 Lakh tonnes as compared to 2.29 Lakh tonnes previous year same period amid bullish crude oil prices and increase in oil rig count.