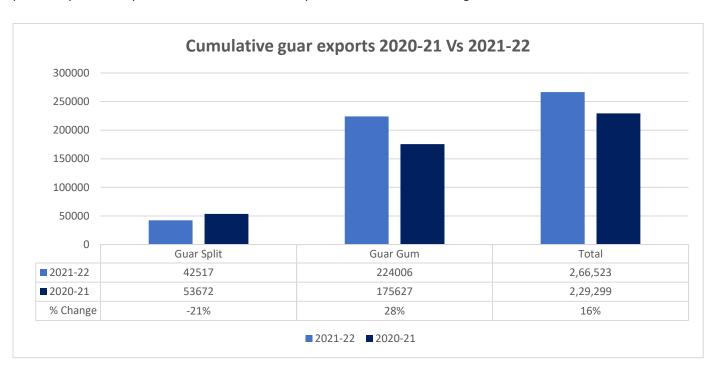

**Total Cumulative Guar exports** Oct-July'22 recorded up by 16% to 2.66 Lakh tonnes as compared to 2.29 Lakh tonnes previous year same period amid bullish crude oil prices and increase in oil rig count.