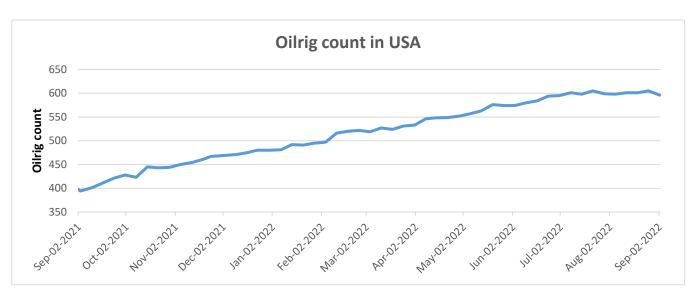

### Oil Rig count

As on 2<sup>nd</sup> Sep'2022, as per data released by Baker Hughes, the number of oilrigs in USA decreased by 4 from 605 in the previous week to 596 this week.