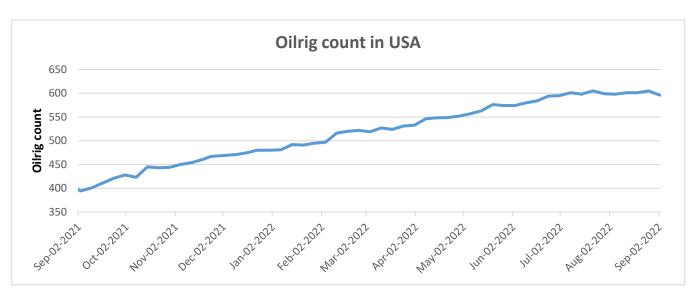

### Oil Rig count

As on 2<sup>nd</sup> Sep'2022, as per data released by Baker Hughes, the number of oilrigs in USA decreased by 4 from 605 in the previous week to 596 this week.