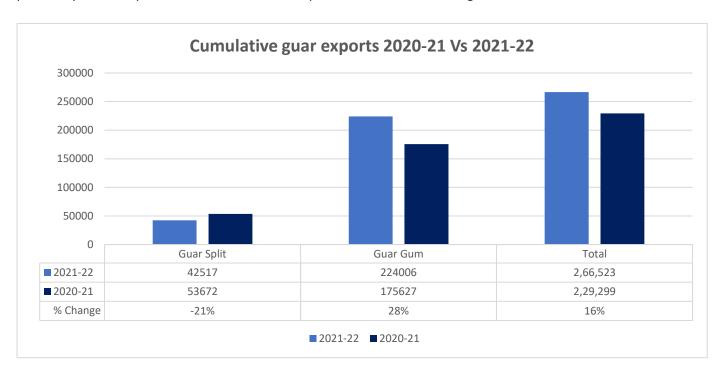

**Total Cumulative Guar exports** Oct-July'22 recorded up by 16% to 2.66 Lakh tonnes as compared to 2.29 Lakh tonnes previous year same period amid bullish crude oil prices and increase in oil rig count.