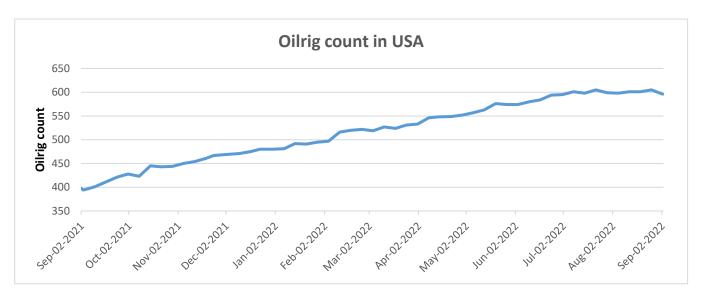

#### Oil Rig count

As on 2<sup>nd</sup> Sep'2022, as per data released by Baker Hughes, the number of oilrigs in USA decreased by 4 from 605 in the previous week to 596 this week.