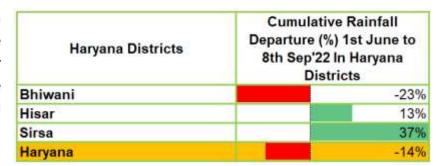

in the range of Rs. 4700-5000/Qtl in near term amid higher production expectation.

As per the sources, there has been significant yield loss in Guar crop in the key districts of Haryana. The major factor behind yield loss is said to be anomalies in the temperature and sudden heat ahead of harvesting period.