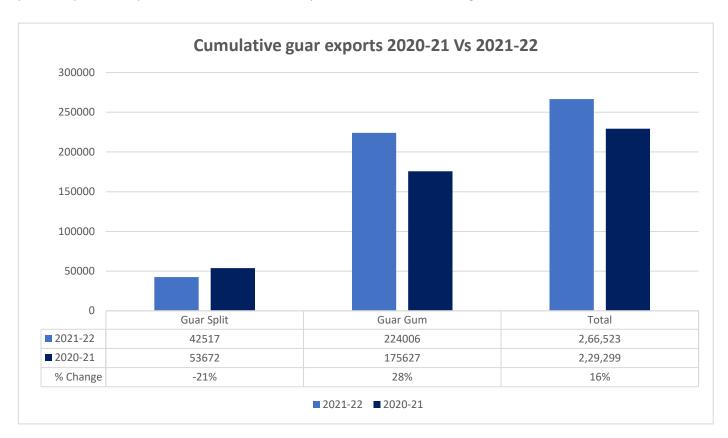

**Total Cumulative Guar exports** Oct-July'22 recorded up by 16% to 2.66 Lakh tonnes as compared to 2.29 Lakh tonnes previous year same period amid bullish crude oil prices and increase in oil rig count.