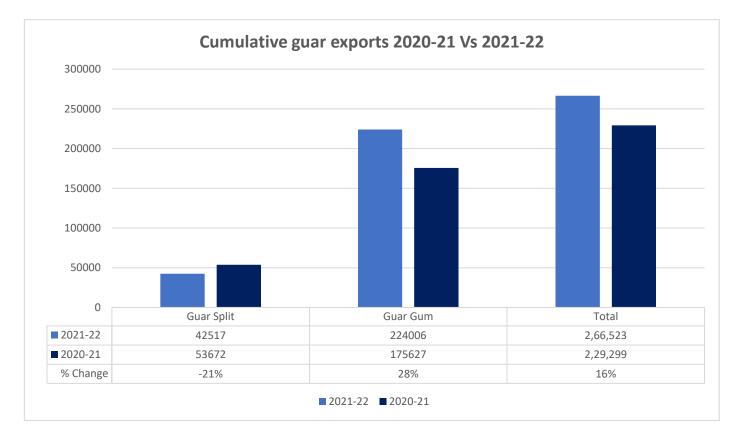

**Total Cumulative Guar exports** Oct-July'22 recorded up by 16% to 2.66 Lakh tonnes as compared to 2.29 Lakh tonnes previous year same period amid bullish crude oil prices and increase in oil rig count.