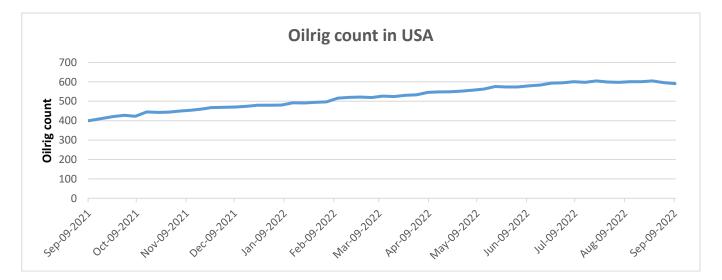

## **Oil Rig count**

As on 9<sup>th</sup> Sep'2022, as per data released by Baker Hughes, the number of oilrigs in USA decreased by 5 from 596 in the previous week to 591 this week.

| WTI Crude oil 12th Sep'22 | % Change |
|---------------------------|----------|
| 12th Sep'22               | 4.59%    |
| 1 Week                    | 2.48%    |
| Month till date           | -0.39%   |