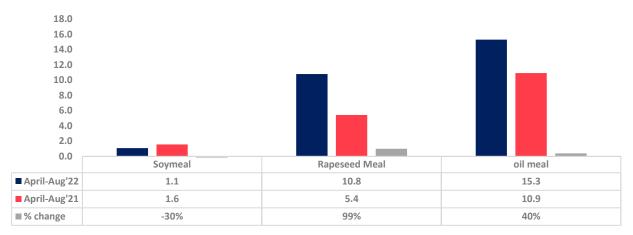

Total oil meal exports in April- August'22 went up by 40% to 15.31 Lakh tonnes vs 10.92 Lakh tonnes previous year same period. However, Soymeal exports went down by 30% to 1.08 Lakh tonnes in April-Aug'22 Vs 1.55 Lakh tonnes previous year same period. Soymeal exports went down due to over-priced Indian soymeal in the global markets.

19 Sept, 2022

There is a significant jump in export of rapeseed meal and reported at 10.80 Lakh tons compared to 5.42 Lakh tons i.e., up by 99%. And in Aug'22 exports recorded up by 272% to 2.26 Lakh tonnes vs 0.61 Lakh tonnes in the previous year same period. Upon record crop of rapeseed and crushing resulted in the highest processing, availability of rapeseed meal and export. Currently India is the most competitive supplier of rapeseed meal to South Korea, Vietnam, Thailand and other Far East Countries. In Upcoming months too, we expect good exports amid firm demand from South eastAsia.