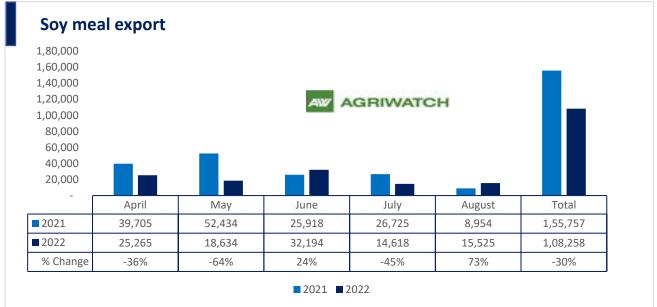

Total oil meal exports in April- August'22 went up by 40% to 15.31 Lakh tonnes vs 10.92 Lakh tonnes previous year same period. However, Soymeal exports went down by 30% to 1.08 Lakh tonnes in April-Aug'22 Vs 1.55 Lakh tonnes previous year same period. Soymeal exports went down due to over-priced Indian soymeal in the global markets.