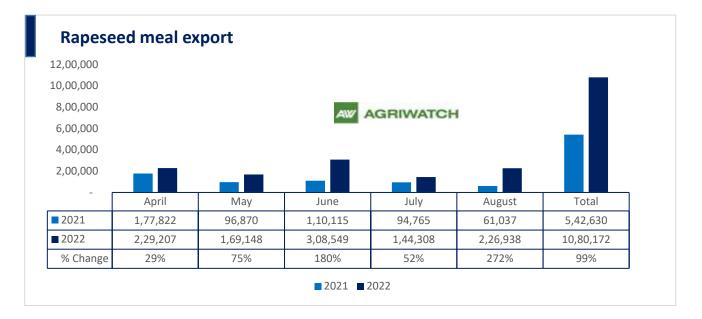

19 Sept, 2022

There is a significant jump in export of rapeseed meal and reported at 10.80 Lakh tons compared to 5.42 Lakh tons i.e., up by 99%. And in Aug'22 exports recorded up by 272% to 2.26 Lakh tonnes vs 0.61 Lakh tonnes in the previous year same period. Upon record crop of rapeseed and crushing resulted in the highest processing, availability of rapeseed meal and export. Currently India is the most competitive supplier of rapeseed meal to South Korea, Vietnam, Thailand and other Far East Countries. In Upcoming months too, we expect good exports amid firm demand from South eastAsia.