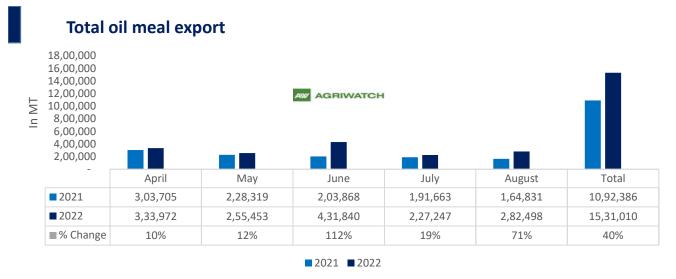

Total oil meal exports in April- August'22 went up by 40% to 15.31 Lakh tonnes vs 10.92 Lakh tonnes previous year same period. However, Soymeal exports went down by 30% to 1.08 Lakh tonnes in April-Aug'22 Vs 1.55 Lakh tonnes previous year same period. Soymeal exports went down due to over-priced Indian soymeal in the global markets.