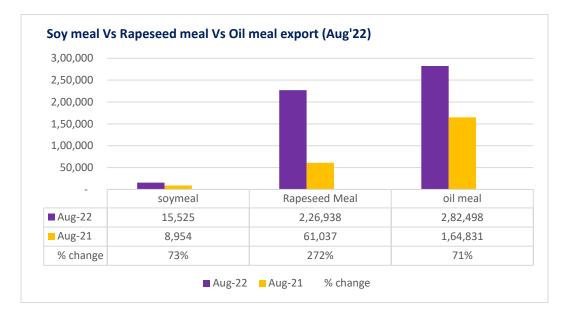

Total oil meal exports in April- August'22 went up by 40% to 15.31 Lakh tonnes vs 10.92 Lakh tonnes previous year same period. However, Soymeal exports went down by 30% to 1.08 Lakh tonnes in April-Aug'22 Vs 1.55 Lakh tonnes previous year same period. Soymeal exports went down due to over-priced Indian soymeal in the global markets.

19 Sept, 2022

There is a significant jump in export of rapeseed meal and reported at 10.80 Lakh tons compared to 5.42 Lakh tons i.e., up by 99%. And in Aug'22 exports recorded up by 272% to 2.26 Lakh tonnes vs 0.61 Lakh tonnes in the previous year same period. Upon record crop of rapeseed and crushing resulted in the highest processing, availability of rapeseed meal and export. Currently India is the most competitive supplier of rapeseed meal to South Korea, Vietnam, Thailand and other Far East Countries. In Upcoming months too, we expect good exports amid firm demand from South eastAsia.