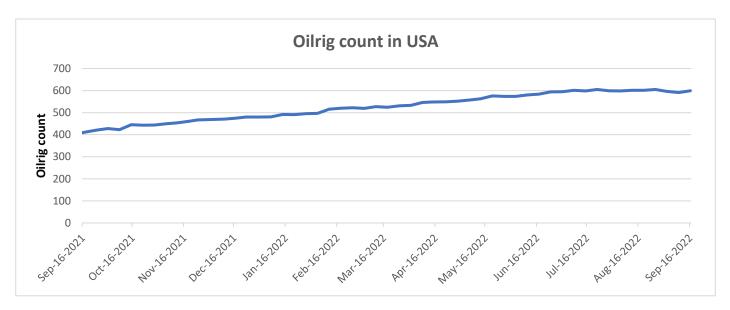

### Oil Rig count

As on  $16^{th}$  Sep'2022, as per data released by Baker Hughes, the number of oilrigs in USA increased by 8 from 591 in the previous week to 599 this week.

| WTI Crude oil 21st Sep '22 | % Change |
|----------------------------|----------|
| 21st Sep '22               | -1.79%   |
| 1 Week                     | -1.53%   |
| Month till date            | -6.44%   |