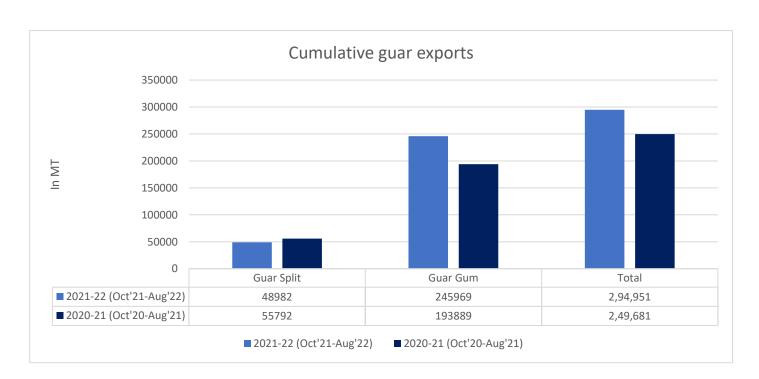

#### **Total Cumulative Guar exports**

Oct-Aug'22 recorded up by 18% to 2.94 Lakh tonnes as compared to 2.49 Lakh tonnes previous year same period amid bullish crude oil prices and increase in oil rig count.

| Attributes | 2021-22 (Oct'21-Aug'22) | 2020-21 (Oct'20-Aug'21) | % Change |
|------------|-------------------------|-------------------------|----------|
| Guar Split | 48982                   | 55792                   | -12%     |
| Guar Gum   | 245969                  | 193889                  | 27%      |
| Total      | 294,951                 | 249,681                 | 18%      |