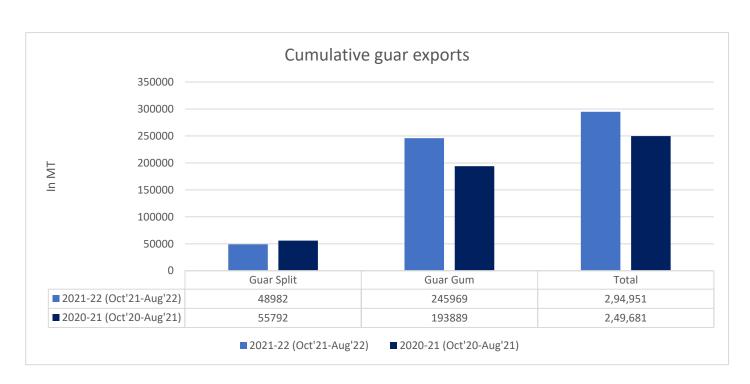

### **Total Cumulative Guar exports**

Oct-Aug'22 recorded up by 18% to 2.94 Lakh tonnes as compared to 2.49 Lakh tonnes previous year same period amid bullish crude oil prices and increase in oil rig count.

| Attributes | 2021-22 (Oct'21-Aug'22) | 2020-21 (Oct'20-Aug'21) | % Change |
|------------|-------------------------|-------------------------|----------|
| Guar Split | 48982                   | 55792                   | -12%     |
| Guar Gum   | 245969                  | 193889                  | 27%      |
| Total      | 294,951                 | 249,681                 | 18%      |