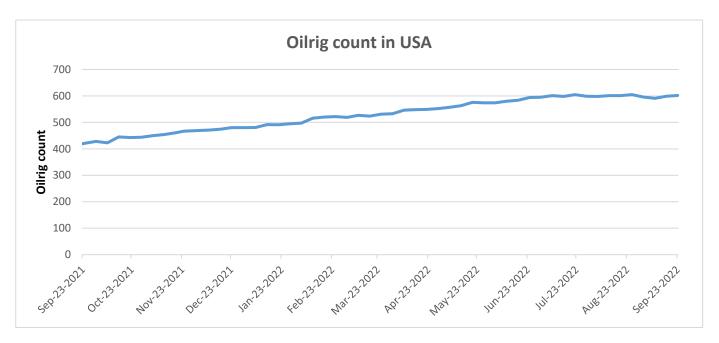

## Oil Rig count

As on 23<sup>rd</sup> Sep'2022, as per data released by Baker Hughes, the number of oilrigs in USA increased by 3 from 599 in the previous week to 602 this week.

| NCDEX-FUTURES MARKET – Guar Seed |       |      |      |      |       |        |        |       |        |
|----------------------------------|-------|------|------|------|-------|--------|--------|-------|--------|
| Contract                         | % chg | Open | High | Low  | Close | Volume | Change | OI    | Change |
| Oct-22                           | +0.82 | 4966 | 5044 | 4953 | 5024  | 18425  | ▼-2790 | 34730 | ▼-2695 |
| Nov-22                           | +0.81 | 5056 | 5099 | 5014 | 5081  | 7655   | ▲2160  | 13990 | ▲3965  |