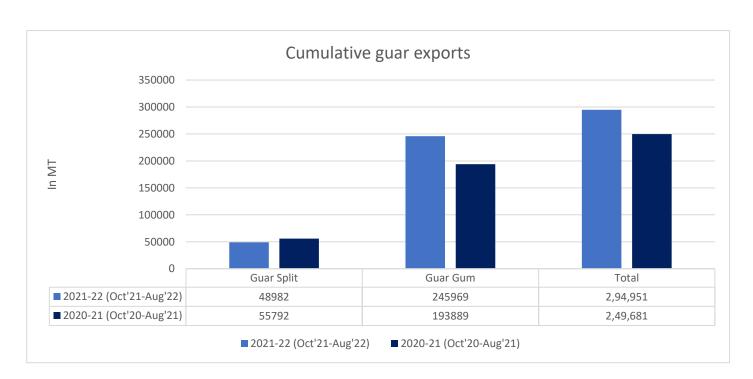

#### **Total Cumulative Guar exports**

Oct-Aug'22 recorded up by 18% to 2.94 Lakh tonnes as compared to 2.49 Lakh tonnes previous year same period amid bullish crude oil prices and increase in oil rig count.

| Attributes | 2021-22 (Oct'21-Aug'22) | 2020-21 (Oct'20-Aug'21) | % Change |
|------------|-------------------------|-------------------------|----------|
| Guar Split | 48982                   | 55792                   | -12%     |
| Guar Gum   | 245969                  | 193889                  | 27%      |
| Total      | 294,951                 | 249,681                 | 18%      |