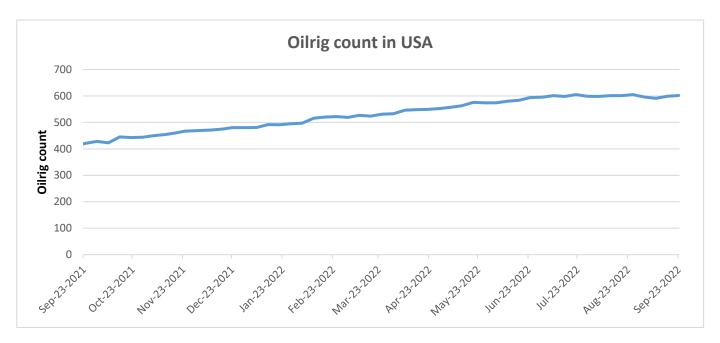

### Oil Rig count

As on 23<sup>rd</sup> Sep'2022, as per data released by Baker Hughes, the number of oilrigs in USA increased by 3 from 599 in the previous week to 602 this week.

| NCDEX-FUTURES MARKET – Guar Seed |       |      |      |      |       |        |        |       |        |
|----------------------------------|-------|------|------|------|-------|--------|--------|-------|--------|
| Contract                         | % chg | Open | High | Low  | Close | Volume | Change | OI    | Change |
| Oct-22                           | -0.31 | 4935 | 4955 | 4862 | 4901  | 19560  | ▼-3630 | 30485 | ▼-1785 |
| Nov-22                           | -0.38 | 4989 | 5010 | 4920 | 4957  | 7300   | ▼-2770 | 18955 | ▲3040  |